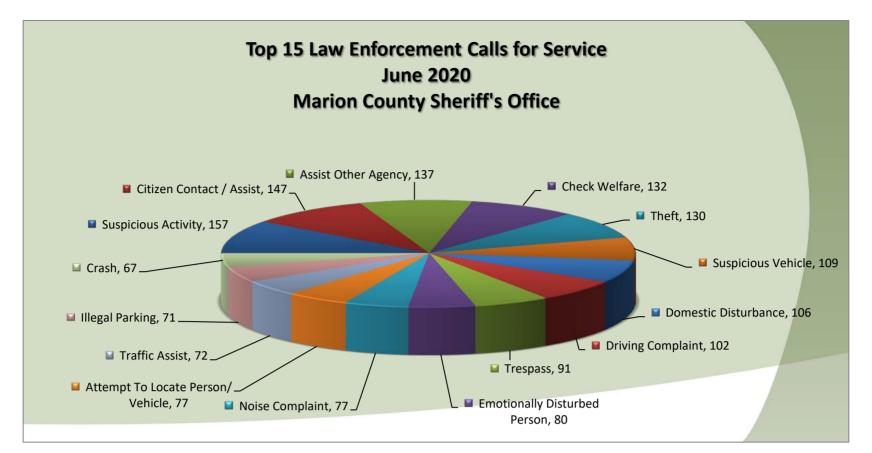

| Other Types                          | #  | %     | Other Types                   | # | %     |
|--------------------------------------|----|-------|-------------------------------|---|-------|
| Suspicious Person                    | 63 | 2.50% | Field Interrogation Report    | 8 | 0.32% |
| Harassment                           | 57 | 2.26% | Menacing                      | 8 | 0.32% |
| Civil Problem                        | 56 | 2.22% | Death Investigation           | 7 | 0.28% |
| Disturbance                          | 48 | 1.90% | Intoxicated Person            | 5 | 0.20% |
| Stolen Vehicle                       | 41 | 1.63% | Driving While Suspended       | 5 | 0.20% |
| Audible Alarm - Police               | 41 | 1.63% | Overdose                      | 5 | 0.20% |
| Animal Compl