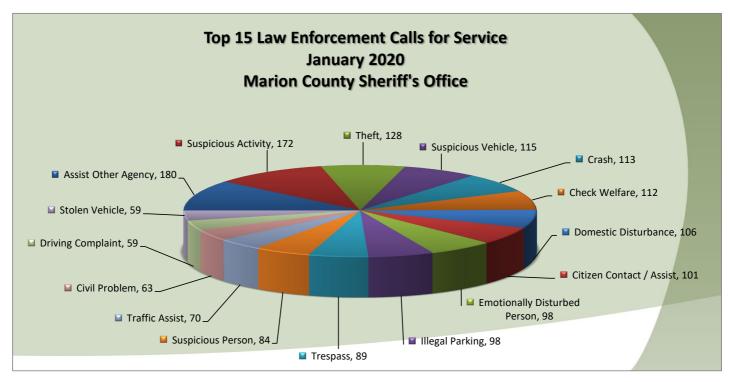

| Other Types                           | #  | %     | Other Types                | # | %     |
|---------------------------------------|----|-------|----------------------------|---|-------|
| Audible Alarm - Police                | 58 | 2.26% | Silent Alarm - Police      | 7 | 0.27% |
| Animal Complaint                      | 56 | 2.18% | Follow Up                  | 6 | 0.23% |
| Disturbance                           | 54 | 2.10% | Open Door / Window         | 6 | 0.23% |
| Noise Complaint                       | 51 | 1.98% | Overdose                   | 5 | 0.19% |
| Attempt To Locate Person/ Vehicle     | 48 | 1.87% | Armed Person               | 5 | 0.19% |
| Harassment                            | 47 | 1.83% | P&P Check                  | 4 | 0.16% |
| Criminal Mischief