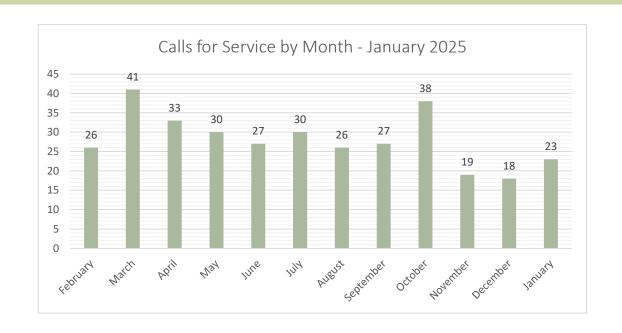

Patrol Zone: SMS-AURORA
Month: January 2025
Total Calls for Service: 23

Total Calls for Service: 25
Print Date/Time: 25

2/3/25 10:15

\*Note: One call for service can generate multiple incident numbers

| Incident #    | Incident Date | Incident Type                     | Call Source         | Reactivated | Dispatch to Enroute | Enroute to Arrival | Dispatch to Arrival | Start to Close | Primary Unit | Primary Unit Beat | Deputy Type            |
|---------------|---------------|-----------------------------------|---------------------|-------------|---------------------|--------------------|---------------------|----------------|--------------|-------------------|------------------------|
| 2025-00000074 | 1/1/25 11:02  | Traffic Assist                    | Deputy Initiated    | No          | 0:00:00             | 0:00:00            | 0:00:00             | 0:21:42        | A137         | SMS-AURORA        |                        |
|               |               |                                   |                     |             |                     |                    |                     |                |              |                   | Aurora contract deputy |
| 2025-00000435 | 1/3/25 15:26  | Check Welfare                     | Community Initiated | No          | 0:31:20             | 0:00:00            | 0:31:20             | 1:47:10        | A184         | SMS01             | Non-contract deputy    |
| 2025-00000491 | 1/3/25 21:47  | Attempt To Locate Person/ Vehicle | Community Initiated | No          | 0:00:00             | 0:00:00            | 0:00:00             | 0:32:27        | A173         | SMS01             | Non-contract deputy    |
| 2025-00000502 | 1/3/25 23:20  | Check Welfare                     | Community Initiated | No          | 0:03:29             | 0:03:50            | 0:07:19             | 1:28:31        | A173         | SMS01             | Non-contract deputy    |
| 2025-00002015 | 1/13/25 11:18 | Assist Other Agency               | Community Initiated | No          | 0:11:33             | 0:28:41            | 0:40:14             | 1:03:24        | A137         | SMS-AURORA        | Aurora contract deputy |
| 2025-00002566 | 1/16/25 10:55 | Civil Problem                     | Deputy Initiated    | No          | 0:00:00             | 0:00:00            | 0:00:00             | 0:05:42        | A153         | SMS-SALEM         | Non-contract deputy    |
| 2025-00002604 | 1/16/25 13:32 | Criminal Mischief                 | Community Initiated | No          | 0:00:00             | 0:00:00            | 0:00:00             | 1:09:29        | A137         | SMS-AURORA        | Aurora contract deputy |
| 2025-00002926 | 1/18/25 17:06 | Crash                             | Community Initiated | No          | 0:00:16             | 0:31:28            | 0:31:44             | 1:47:25        | A111         | SMS02             | Non-contract deputy    |
| 2025-00002973 | 1/19/25 2:10  | Check Welfare                     | Community Initiated | Yes         | 0:00:12             | 0:04:09            | 0:04:21             | 0:18:38        | A173         | SMS01             | Non-contract deputy    |
| 2025-00003052 | 1/19/25 13:12 | Hit & Run                         | Community Initiated | No          | 0:00:00             | 0:00:00            | 0:00:00             | 0:22:53        | A184         | SMS01             | Non-contract deputy    |
| 2025-00003662 | 1/23/25 11:22 | Traffic Stop / Violation          | Deputy Initiated    | No          | 0:00:00             | 0:00:00            | 0:00:00             | 0:12:07        | A137         | SMS-AURORA        | Aurora contract deputy |
| 2025-00003664 | 1/23/25 11:46 | Traffic Stop / Violation          | Deputy Initiated    | No          | 0:00:00             | 0:00:00            | 0:00:00             | 0:08:36        | A137         | SMS-AURORA        | Aurora contract deputy |
| 2025-00003671 | 1/23/25 11:57 | Traffic Stop / Violation          | Deputy Initiated    | No          | 0:00:00             | 0:00:00            | 0:00:00             | 0:05:10        | A137         | SMS-AURORA        | Aurora contract deputy |
| 2025-00003675 | 1/23/25 12:14 | Traffic Stop / Violation          | Deputy Initiated    | No          | 0:00:00             | 0:00:00            | 0:00:00             | 0:05:15        | A137         | SMS-AURORA        | Aurora contract deputy |
| 2025-00003710 | 1/23/25 14:09 | Traffic Stop / Violation          | Deputy Initiated    | No          | 0:00:00             | 0:00:00            | 0:00:00             | 0:11:19        | A137         | SMS-AURORA        | Aurora contract deputy |
| 2025-00003712 | 1/23/25 14:26 | Traffic Stop / Violation          | Deputy Initiated    | No          | 0:00:00             | 0:00:00            | 0:00:00             | 0:17:41        | A137         | SMS-AURORA        | Aurora contract deputy |
| 2025-00003737 | 1/23/25 15:57 | Traffic Stop / Violation          | Deputy Initiated    | No          | 0:00:00             | 0:00:00            | 0:00:00             | 0:18:52        | A137         | SMS-AURORA        | Aurora contract deputy |
| 2025-00003738 | 1/23/25 16:06 | Officer Needs Cover               | Deputy Initiated    | No          | 0:00:01             | 0:00:00            | 0:00:01             | 0:07:48        | A137         | SMS-AURORA        | Aurora contract deputy |
| 2025-00003963 | 1/24/25 16:42 | Suspicious Activity               | Community Initiated | No          | 0:00:00             | 0:00:00            | 0:00:00             | 4:08:50        | A138         | SMS01             | Non-contract deputy    |
| 2025-00004181 | 1/26/25 9:57  | Driving Complaint                 | Community Initiated | No          | 0:00:00             | 0:00:00            | 0:00:00             | 0:12:37        | A037         | SMS-SALEM         | Non-contract deputy    |
| 2025-00004192 | 1/26/25 12:28 | Hit & Run                         | Community Initiated | No          | 0:00:00             | 0:00:00            | 0:00:00             | 0:10:18        | A184         | SMS01             | Non-contract deputy    |
| 2025-00004984 | 1/30/25 8:37  | Assist Other Agency               | Community Initiated | No          | 0:58:26             | 0:00:43            | 0:59:09             | 1:44:32        | A116         | SMS02             | Non-contract deputy    |
| 2025-00005140 | 1/31/25 1:21  | Tow                               | Community Initiated | No          | 0:00:00             | 0:00:00            | 0:00:00             | 0:51:40        | A028         | SMS-SALEM         | Non-contract deputy    |