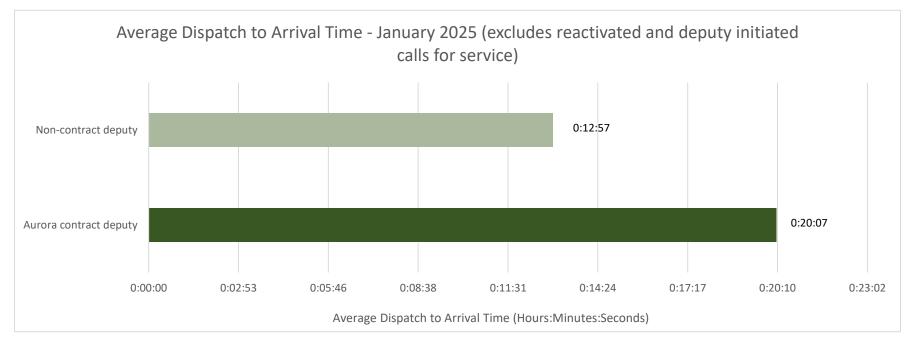

Patrol Zone: SMS-AURORA
Month: January 2025
Total Calls for Service: 23

Total Calls for Service: 25
Print Date/Time: 25

2/3/25 10:15

\*Note: One call for service can generate multiple incident numbers

| Incident #    | Incident Date | Incident Type                     | Call Source         | Reactivated | Dispatch to Enroute | Enroute to Arrival | Dispatch to Arrival | Start to Close | Primary Unit | Primary Unit Beat | Deputy Type            |
|---------------|---------------|-----------------------------------|---------------------|-------------|---------------------|--------------------|---------------------|----------------|--------------|-------------------|------------------------|
| 2025-00000074 | 1/1/25 11:02  | Traffic Assist                    | Deputy Initiated    | No          | 0:00:00             | 0:00:00            | 0:00:00             | 0:21:42        | A137         | SMS-AURORA        |                        |
|               |               |                                   |                     |             |                     |                    |                     |                |              |                   | Aurora contract deputy |
| 2025-00000435 | 1/3/25 15:26  | Check Welfare                     | Community Initiated | No          | 0:31:20             | 0:00:00            | 0:31:20             | 1:47:10        | A184         | SMS01             | Non-contract deputy    |
| 2025-00000491 | 1/3/25 21:47  | Attempt To Locate Person/ Vehicle | Community Initiated | No          | 0:00:00             | 0:00:00            | 0:00:00             | 0:32:27        | A173         | SMS01             | Non-contract deputy    |
| 2025-00000502 | 1/3/25 23:20  | Check Welfare                     | Community Initiated | No          | 0:03:29             | 0:03:50            | 0:07:19             | 1:28:31        | A173         | SMS01             | Non-contract deputy    |
| 2025-00002015 | 1/13/25 11:18 | Assist Other Agency               | Community Initiated | No          | 0:11:33             | 0:28:41            | 0:40:14             | 1:03:24        | A137         | SMS-AURORA        | Aurora contract deputy |
| 2025-00002566 | 1/16/25 10:55 | Civil Problem                     | Deputy Initiated    | No          | 0:00:00             | 0:00:00            | 0:00:00             | 0:05:42        | A153         | SMS-SALEM         | Non-contract deputy    |
| 2025-00002604 | 1/16/25 13:32 | Criminal Mischief                 | Community Initiated | No          | 0:00:00             | 0:00:00            | 0:00:00             | 1:09:29        | A137         | SMS-AURORA        | Aurora contract deputy |
| 2025-00002926 | 1/18/25 17:06 | Crash                             | Community Initiated | No          | 0:00:16             | 0:31:28            | 0:31:44             | 1:47:25        | A111         | SMS02             | Non-contract deputy    |
| 2025-00002973 | 1/19/25 2:10  | Check Welfare                     | Community Initiated | Yes         | 0:00:12             | 0:04:09            | 0:04:21             | 0:18:38        | A173         | SMS01             | Non-contract deputy    |
| 2025-00003052 | 1/19/25 13:12 | Hit & Run                         | Community Initiated | No          | 0:00:00             | 0:00:00            | 0:00:00             | 0:22:53        | A184         | SMS01             | Non-contract deputy    |
| 2025-00003662 | 1/23/25 11:22 | Traffic Stop / Violation          | Deputy Initiated    | No          | 0:00:00             | 0:00:00            | 0:00:00             | 0:12:07        | A137         | SMS-AURORA        | Aurora contract deputy |
| 2025-00003664 | 1/23/25 11:46 | Traffic Stop / Violation          | Deputy Initiated    | No          | 0:00:00             | 0:00:00            | 0:00:00             | 0:08:36        | A137         | SMS-AURORA        | Aurora contract deputy |
| 2025-00003671 | 1/23/25 11:57 | Traffic Stop / Violation          | Deputy Initiated    | No          | 0:00:00             | 0:00:00            | 0:00:00             | 0:05:10        | A137         | SMS-AURORA        | Aurora contract deputy |
| 2025-00003675 | 1/23/25 12:14 | Traffic Stop / Violation          | Deputy Initiated    | No          | 0:00:00             | 0:00:00            | 0:00:00             | 0:05:15        | A137         | SMS-AURORA        | Aurora contract deputy |
| 2025-00003710 | 1/23/25 14:09 | Traffic Stop / Violation          | Deputy Initiated    | No          | 0:00:00             | 0:00:00            | 0:00:00             | 0:11:19        | A137         | SMS-AURORA        | Aurora contract deputy |
| 2025-00003712 | 1/23/25 14:26 | Traffic Stop / Violation          | Deputy Initiated    | No          | 0:00:00             | 0:00:00            | 0:00:00             | 0:17:41        | A137         | SMS-AURORA        | Aurora contract deputy |
| 2025-00003737 | 1/23/25 15:57 | Traffic Stop / Violation          | Deputy Initiated    | No          | 0:00:00             | 0:00:00            | 0:00:00             | 0:18:52        | A137         | SMS-AURORA        | Aurora contract deputy |
| 2025-00003738 | 1/23/25 16:06 | Officer Needs Cover               | Deputy Initiated    | No          | 0:00:01             | 0:00:00            | 0:00:01             | 0:07:48        | A137         | SMS-AURORA        | Aurora contract deputy |
| 2025-00003963 | 1/24/25 16:42 | Suspicious Activity               | Community Initiated | No          | 0:00:00             | 0:00:00            | 0:00:00             | 4:08:50        | A138         | SMS01             | Non-contract deputy    |
| 2025-00004181 | 1/26/25 9:57  | Driving Complaint                 | Community Initiated | No          | 0:00:00             | 0:00:00            | 0:00:00             | 0:12:37        | A037         | SMS-SALEM         | Non-contract deputy    |
| 2025-00004192 | 1/26/25 12:28 | Hit & Run                         | Community Initiated | No          | 0:00:00             | 0:00:00            | 0:00:00             | 0:10:18        | A184         | SMS01             | Non-contract deputy    |
| 2025-00004984 | 1/30/25 8:37  | Assist Other Agency               | Community Initiated | No          | 0:58:26             | 0:00:43            | 0:59:09             | 1:44:32        | A116         | SMS02             | Non-contract deputy    |
| 2025-00005140 | 1/31/25 1:21  | Tow                               | Community Initiated | No          | 0:00:00             | 0:00:00            | 0:00:00             | 0:51:40        | A028         | SMS-SALEM         | Non-contract deputy    |