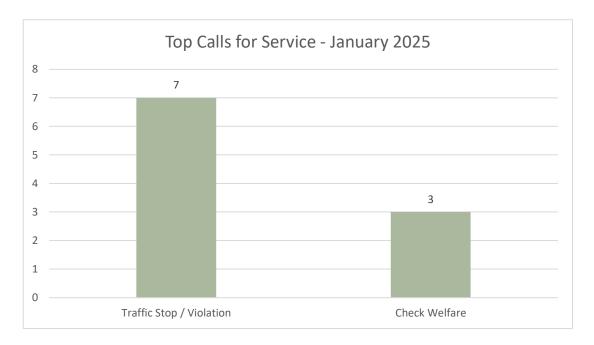

| Incident Type                     | January 2024 | January 2025 | Raw Difference | % Change |
|-----------------------------------|--------------|--------------|----------------|----------|
| Animal Complaint                  | 1            | 0            | -1             | -100%    |
| Assist Other Agency               | 1            | 2            | 1              | 100%     |
| Attempt To Locate Person/ Vehicle | 0            | 1            | 1              | -        |
| Check Welfare                     | 0            | 3            | 3              | -        |
| Civil Problem                     | 1            | 1            | 0              | 0%       |
| Crash                             | 1            | 1            | 0              | 0%       |
| Criminal Mischief                 | 0            | 1            | 1              | -        |
| Driving Complaint                 | 1            | 1            | 0              | 0%       |
| E911 Hangup                       | 1            | 0            | -1             | -100%    |
| Hit & Run                         | 2            | 2            | 0              | 0%       |
| Illegal Parking                   | 2            | 0            | -2             | -100%    |
| Officer Needs Cover               | 0            | 1            | 1              | -        |
| Suspicious Activity               | 0            | 1            | 1              | -        |
| Suspicious Person                 | 1            | 0            | -1             | -100%    |
| Suspicious Vehicle                | 1            | 0            | -1             | -100%    |
| Tow                               | 0            | 1            | 1              | -        |
| Traffic Assist                    | 0            | 1            | 1              | -        |
| Traffic Stop / Violation          | 15           | 7            | -8             | -53%     |
| Grand Total                       | 27           | 23           | -4             | -15%     |

Patrol Zone: SMS-AURORA
Month: January 2025
Total Calls for Service: 23

Total Calls for Service: 25
Print Date/Time: 25

2/3/25 10:15

\*Note: One call for service can generate multiple incident numbers

| Incident #    | Incident Date | Incident Type                     | Call Source         | Reactivated | Dispatch to Enroute | Enroute to Arrival | Dispatch to Arrival | Start to Close | Primary Unit | Primary Unit Beat | Deputy Type            |
|---------------|---------------|-----------------------------------|---------------------|-------------|---------------------|--------------------|---------------------|----------------|--------------|-------------------|------------------------|
| 2025-00000074 | 1/1/25 11:02  | Traffic Assist                    | Deputy Initiated    | No          | 0:00:00             | 0:00:00            | 0:00:00             | 0:21:42        | A137         | SMS-AURORA        |                        |
|               |               |                                   |                     |             |                     |                    |                     |                |              |                   | Aurora contract deputy |
| 2025-00000435 | 1/3/25 15:26  | Check Welfare                     | Community Initiated | No          | 0:31:20             | 0:00:00            | 0:31:20             | 1:47:10        | A184         | SMS01             | Non-contract deputy    |
| 2025-00000491 | 1/3/25 21:47  | Attempt To Locate Person/ Vehicle | Community Initiated | No          | 0:00:00             | 0:00:00            | 0:00:00             | 0:32:27        | A173         | SMS01             | Non-contract deputy    |
| 2025-00000502 | 1/3/25 23:20  | Check Welfare                     | Community Initiated | No          | 0:03:29             | 0:03:50            | 0:07:19             | 1:28:31        | A173         | SMS01             | Non-contract deputy    |
| 2025-00002015 | 1/13/25 11:18 | Assist Other Agency               | Community Initiated | No          | 0:11:33             | 0:28:41            | 0:40:14             | 1:03:24        | A137         | SMS-AURORA        | Aurora contract deputy |
| 2025-00002566 | 1/16/25 10:55 | Civil Problem                     | Deputy Initiated    | No          | 0:00:00             | 0:00:00            | 0:00:00             | 0:05:42        | A153         | SMS-SALEM         | Non-contract deputy    |
| 2025-00002604 | 1/16/25 13:32 | Criminal Mischief                 | Community Initiated | No          | 0:00:00             | 0:00:00            | 0:00:00             | 1:09:29        | A137         | SMS-AURORA        | Aurora contract deputy |
| 2025-00002926 | 1/18/25 17:06 | Crash                             | Community Initiated | No          | 0:00:16             | 0:31:28            | 0:31:44             | 1:47:25        | A111         | SMS02             | Non-contract deputy    |
| 2025-00002973 | 1/19/25 2:10  | Check Welfare                     | Community Initiated | Yes         | 0:00:12             | 0:04:09            | 0:04:21             | 0:18:38        | A173         | SMS01             | Non-contract deputy    |
| 2025-00003052 | 1/19/25 13:12 | Hit & Run                         | Community Initiated | No          | 0:00:00             | 0:00:00            | 0:00:00             | 0:22:53        | A184         | SMS01             | Non-contract deputy    |
| 2025-00003662 | 1/23/25 11:22 | Traffic Stop / Violation          | Deputy Initiated    | No          | 0:00:00             | 0:00:00            | 0:00:00             | 0:12:07        | A137         | SMS-AURORA        | Aurora contract deputy |
| 2025-00003664 | 1/23/25 11:46 | Traffic Stop / Violation          | Deputy Initiated    | No          | 0:00:00             | 0:00:00            | 0:00:00             | 0:08:36        | A137         | SMS-AURORA        | Aurora contract deputy |
| 2025-00003671 | 1/23/25 11:57 | Traffic Stop / Violation          | Deputy Initiated    | No          | 0:00:00             | 0:00:00            | 0:00:00             | 0:05:10        | A137         | SMS-AURORA        | Aurora contract deputy |
| 2025-00003675 | 1/23/25 12:14 | Traffic Stop / Violation          | Deputy Initiated    | No          | 0:00:00             | 0:00:00            | 0:00:00             | 0:05:15        | A137         | SMS-AURORA        | Aurora contract deputy |
| 2025-00003710 | 1/23/25 14:09 | Traffic Stop / Violation          | Deputy Initiated    | No          | 0:00:00             | 0:00:00            | 0:00:00             | 0:11:19        | A137         | SMS-AURORA        | Aurora contract deputy |
| 2025-00003712 | 1/23/25 14:26 | Traffic Stop / Violation          | Deputy Initiated    | No          | 0:00:00             | 0:00:00            | 0:00:00             | 0:17:41        | A137         | SMS-AURORA        | Aurora contract deputy |
| 2025-00003737 | 1/23/25 15:57 | Traffic Stop / Violation          | Deputy Initiated    | No          | 0:00:00             | 0:00:00            | 0:00:00             | 0:18:52        | A137         | SMS-AURORA        | Aurora contract deputy |
| 2025-00003738 | 1/23/25 16:06 | Officer Needs Cover               | Deputy Initiated    | No          | 0:00:01             | 0:00:00            | 0:00:01             | 0:07:48        | A137         | SMS-AURORA        | Aurora contract deputy |
| 2025-00003963 | 1/24/25 16:42 | Suspicious Activity               | Community Initiated | No          | 0:00:00             | 0:00:00            | 0:00:00             | 4:08:50        | A138         | SMS01             | Non-contract deputy    |
| 2025-00004181 | 1/26/25 9:57  | Driving Complaint                 | Community Initiated | No          | 0:00:00             | 0:00:00            | 0:00:00             | 0:12:37        | A037         | SMS-SALEM         | Non-contract deputy    |
| 2025-00004192 | 1/26/25 12:28 | Hit & Run                         | Community Initiated | No          | 0:00:00             | 0:00:00            | 0:00:00             | 0:10:18        | A184         | SMS01             | Non-contract deputy    |
| 2025-00004984 | 1/30/25 8:37  | Assist Other Agency               | Community Initiated | No          | 0:58:26             | 0:00:43            | 0:59:09             | 1:44:32        | A116         | SMS02             | Non-contract deputy    |
| 2025-00005140 | 1/31/25 1:21  | Tow                               | Community Initiated | No          | 0:00:00             | 0:00:00            | 0:00:00             | 0:51:40        | A028         | SMS-SALEM         | Non-contract deputy    |