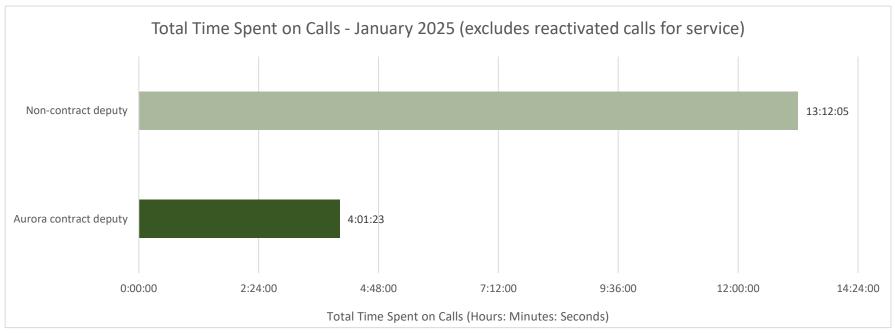

Patrol Zone: SMS-AURORA
Month: January 2025
Total Calls for Service: 23

Total Calls for Service: 25
Print Date/Time: 25

2/3/25 10:15

\*Note: One call for service can generate multiple incident numbers

| Incident #    | Incident Date | Incident Type                     | Call Source         | Reactivated | Dispatch to Enroute | Enroute to Arrival | Dispatch to Arrival | Start to Close | Primary Unit | Primary Unit Beat | Deputy Type            |
|---------------|---------------|-----------------------------------|---------------------|-------------|---------------------|--------------------|---------------------|----------------|--------------|-------------------|------------------------|
| 2025-00000074 | 1/1/25 11:02  | Traffic Assist                    | Deputy Initiated    | No          | 0:00:00             | 0:00:00            | 0:00:00             | 0:21:42        | A137         | SMS-AURORA        |                        |
|               |               |                                   |                     |             |                     |                    |                     |                |              |                   | Aurora contract deputy |
| 2025-00000435 | 1/3/25 15:26  | Check Welfare                     | Community Initiated | No          | 0:31:20             | 0:00:00            | 0:31:20             | 1:47:10        | A184         | SMS01             | Non-contract deputy    |
| 2025-00000491 | 1/3/25 21:47  | Attempt To Locate Person/ Vehicle | Community Initiated | No          | 0:00:00             | 0:00:00            | 0:00:00             | 0:32:27        | A173         | SMS01             | Non-contract deputy    |
| 2025-00000502 | 1/3/25 23:20  | Check Welfare                     | Community Initiated | No          | 0:03:29             | 0:03:50            | 0:07:19             | 1:28:31        | A173         | SMS01             | Non-contract deputy    |
| 2025-00002015 | 1/13/25 11:18 | Assist Other Agency               | Community Initiated | No          | 0:11:33             | 0:28:41            | 0:40:14             | 1:03:24        | A137         | SMS-AURORA        | Aurora contract deputy |
| 2025-00002566 | 1/16/25 10:55 | Civil Problem                     | Deputy Initiated    | No          | 0:00:00             | 0:00:00            | 0:00:00             | 0:05:42        | A153         | SMS-SALEM         | Non-contract deputy    |
| 2025-00002604 | 1/16/25 13:32 | Criminal Mischief                 | Community Initiated | No          | 0:00:00             | 0:00:00            | 0:00:00             | 1:09:29        | A137         | SMS-AURORA        | Aurora contract deputy |
| 2025-00002926 | 1/18/25 17:06 | Crash                             | Community Initiated | No          | 0:00:16             | 0:31:28            | 0:31:44             | 1:47:25        | A111         | SMS02             | Non-contract deputy    |
| 2025-00002973 | 1/19/25 2:10  | Check Welfare                     | Community Initiated | Yes         | 0:00:12             | 0:04:09            | 0:04:21             | 0:18:38        | A173         | SMS01             | Non-contract deputy    |
| 2025-00003052 | 1/19/25 13:12 | Hit & Run                         | Community Initiated | No          | 0:00:00             | 0:00:00            | 0:00:00             | 0:22:53        | A184         | SMS01             | Non-contract deputy    |
| 2025-00003662 | 1/23/25 11:22 | Traffic Stop / Violation          | Deputy Initiated    | No          | 0:00:00             | 0:00:00            | 0:00:00             | 0:12:07        | A137         | SMS-AURORA        | Aurora contract deputy |
| 2025-00003664 | 1/23/25 11:46 | Traffic Stop / Violation          | Deputy Initiated    | No          | 0:00:00             | 0:00:00            | 0:00:00             | 0:08:36        | A137         | SMS-AURORA        | Aurora contract deputy |
| 2025-00003671 | 1/23/25 11:57 | Traffic Stop / Violation          | Deputy Initiated    | No          | 0:00:00             | 0:00:00            | 0:00:00             | 0:05:10        | A137         | SMS-AURORA        | Aurora contract deputy |
| 2025-00003675 | 1/23/25 12:14 | Traffic Stop / Violation          | Deputy Initiated    | No          | 0:00:00             | 0:00:00            | 0:00:00             | 0:05:15        | A137         | SMS-AURORA        | Aurora contract deputy |
| 2025-00003710 | 1/23/25 14:09 | Traffic Stop / Violation          | Deputy Initiated    | No          | 0:00:00             | 0:00:00            | 0:00:00             | 0:11:19        | A137         | SMS-AURORA        | Aurora contract deputy |
| 2025-00003712 | 1/23/25 14:26 | Traffic Stop / Violation          | Deputy Initiated    | No          | 0:00:00             | 0:00:00            | 0:00:00             | 0:17:41        | A137         | SMS-AURORA        | Aurora contract deputy |
| 2025-00003737 | 1/23/25 15:57 | Traffic Stop / Violation          | Deputy Initiated    | No          | 0:00:00             | 0:00:00            | 0:00:00             | 0:18:52        | A137         | SMS-AURORA        | Aurora contract deputy |
| 2025-00003738 | 1/23/25 16:06 | Officer Needs Cover               | Deputy Initiated    | No          | 0:00:01             | 0:00:00            | 0:00:01             | 0:07:48        | A137         | SMS-AURORA        | Aurora contract deputy |
| 2025-00003963 | 1/24/25 16:42 | Suspicious Activity               | Community Initiated | No          | 0:00:00             | 0:00:00            | 0:00:00             | 4:08:50        | A138         | SMS01             | Non-contract deputy    |
| 2025-00004181 | 1/26/25 9:57  | Driving Complaint                 | Community Initiated | No          | 0:00:00             | 0:00:00            | 0:00:00             | 0:12:37        | A037         | SMS-SALEM         | Non-contract deputy    |
| 2025-00004192 | 1/26/25 12:28 | Hit & Run                         | Community Initiated | No          | 0:00:00             | 0:00:00            | 0:00:00             | 0:10:18        | A184         | SMS01             | Non-contract deputy    |
| 2025-00004984 | 1/30/25 8:37  | Assist Other Agency               | Community Initiated | No          | 0:58:26             | 0:00:43            | 0:59:09             | 1:44:32        | A116         | SMS02             | Non-contract deputy    |
| 2025-00005140 | 1/31/25 1:21  | Tow                               | Community Initiated | No          | 0:00:00             | 0:00:00            | 0:00:00             | 0:51:40        | A028         | SMS-SALEM         | Non-contract deputy    |