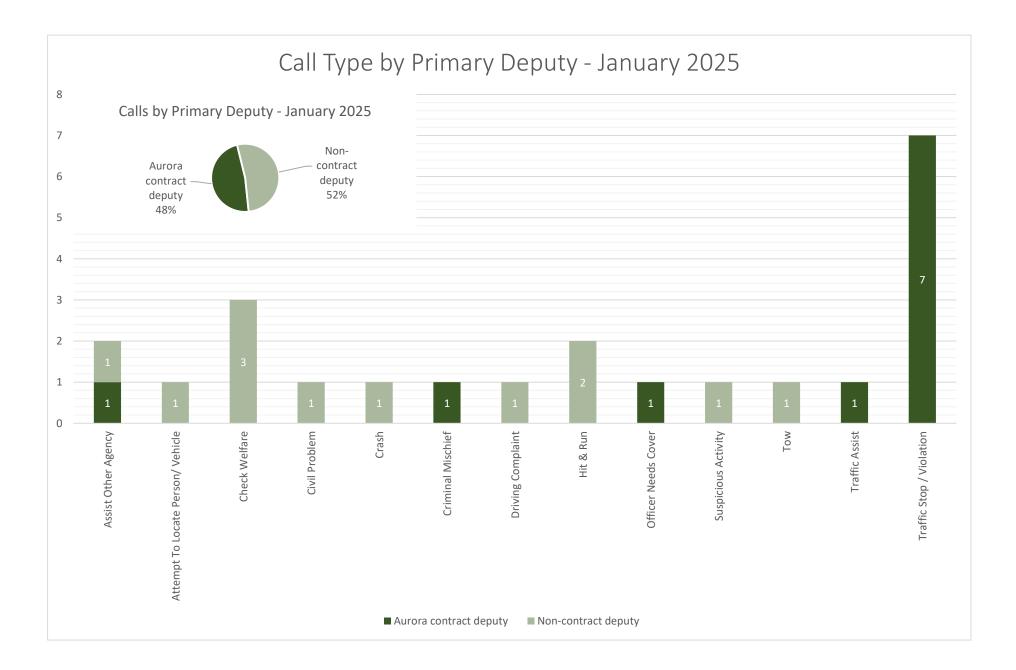

| Incident Type                     | January 2024 | January 2025 | Raw Difference | % Change |
|-----------------------------------|--------------|--------------|----------------|----------|
| Animal Complaint                  | 1            | 0            | -1             | -100%    |
| Assist Other Agency               | 1            | 2            | 1              | 100%     |
| Attempt To Locate Person/ Vehicle | 0            | 1            | 1              | -        |
| Check Welfare                     | 0            | 3            | 3              | -        |
| Civil Problem                     | 1            | 1            | 0              | 0%       |
| Crash                             | 1            | 1            | 0              | 0%       |
| Criminal Mischief                 | 0            | 1            | 1              | -        |
| Driving Complaint                 | 1            | 1            | 0              | 0%       |
| E911 Hangup                       | 1            | 0            | -1             | -100%    |
| Hit & Run                         | 2            | 2            | 0              | 0%       |
| Illegal Parking                   | 2            | 0            | -2             | -100%    |
| Officer Needs Cover               | 0            | 1            | 1              | -        |
| Suspicious Activity               | 0            | 1            | 1              | -        |
| Suspicious Person                 | 1            | 0            | -1             | -100%    |
| Suspicious Vehicle                | 1            | 0            | -1             | -100%    |
| Tow                               | 0            | 1            | 1              | -        |
| Traffic Assist                    | 0            | 1            | 1              | -        |
| Traffic Stop / Violation          | 15           | 7            | -8             | -53%     |
| Grand Total                       | 27           | 23           | -4             | -15%     |