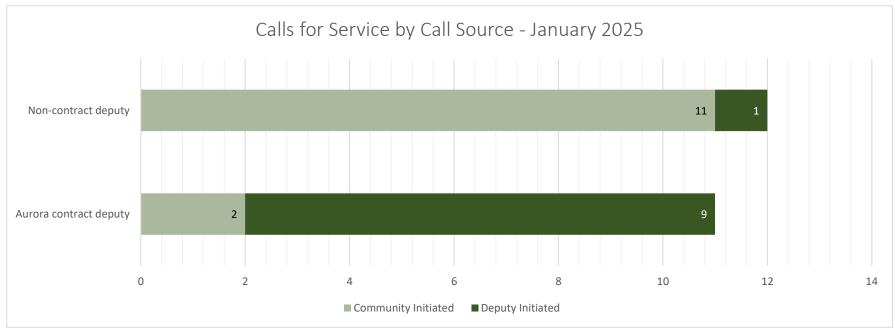

Patrol Zone: SMS-AURORA
Month: January 2025
Total Calls for Service: 23

Total Calls for Service: 25
Print Date/Time: 25

2/3/25 10:15

\*Note: One call for service can generate multiple incident numbers

| Incident #    | Incident Date | Incident Type                     | Call Source         | Reactivated | Dispatch to Enroute | Enroute to Arrival | Dispatch to Arrival | Start to Close | Primary Unit | Primary Unit Beat | Deputy Type            |
|---------------|---------------|-----------------------------------|---------------------|-------------|---------------------|--------------------|---------------------|----------------|--------------|-------------------|------------------------|
| 2025-00000074 | 1/1/25 11:02  | Traffic Assist                    | Deputy Initiated    | No          | 0:00:00             | 0:00:00            | 0:00:00             | 0:21:42        | A137         | SMS-AURORA        |                        |
|               |               |                                   |                     |             |                     |                    |                     |                |              |                   | Aurora contract deputy |
| 2025-00000435 | 1/3/25 15:26  | Check Welfare                     | Community Initiated | No          | 0:31:20             | 0:00:00            | 0:31:20             | 1:47:10        | A184         | SMS01             | Non-contract deputy    |
| 2025-00000491 | 1/3/25 21:47  | Attempt To Locate Person/ Vehicle | Community Initiated | No          | 0:00:00             | 0:00:00            | 0:00:00             | 0:32:27        | A173         | SMS01             | Non-contract deputy    |
| 2025-00000502 | 1/3/25 23:20  | Check Welfare                     | Community Initiated | No          | 0:03:29             | 0:03:50            | 0:07:19             | 1:28:31        | A173         | SMS01             | Non-contract deputy    |
| 2025-00002015 | 1/13/25 11:18 | Assist Other Agency               | Community Initiated | No          | 0:11:33             | 0:28:41            | 0:40:14             | 1:03:24        | A137         | SMS-AURORA        | Aurora contract deputy |
| 2025-00002566 | 1/16/25 10:55 | Civil Problem                     | Deputy Initiated    | No          | 0:00:00             | 0:00:00            | 0:00:00             | 0:05:42        | A153         | SMS-SALEM         | Non-contract deputy    |
| 2025-00002604 | 1/16/25 13:32 | Criminal Mischief                 | Community Initiated | No          | 0:00:00             | 0:00:00            | 0:00:00             | 1:09:29        | A137         | SMS-AURORA        | Aurora contract deputy |
| 2025-00002926 | 1/18/25 17:06 | Crash                             | Community Initiated | No          | 0:00:16             | 0:31:28            | 0:31:44             | 1:47:25        | A111         | SMS02             | Non-contract deputy    |
| 2025-00002973 | 1/19/25 2:10  | Check Welfare                     | Community Initiated | Yes         | 0:00:12             | 0:04:09            | 0:04:21             | 0:18:38        | A173         | SMS01             | Non-contract deputy    |
| 2025-00003052 | 1/19/25 13:12 | Hit & Run                         | Community Initiated | No          | 0:00:00             | 0:00:00            | 0:00:00             | 0:22:53        | A184         | SMS01             | Non-contract deputy    |
| 2025-00003662 | 1/23/25 11:22 | Traffic Stop / Violation          | Deputy Initiated    | No          | 0:00:00             | 0:00:00            | 0:00:00             | 0:12:07        | A137         | SMS-AURORA        | Aurora contract deputy |
| 2025-00003664 | 1/23/25 11:46 | Traffic Stop / Violation          | Deputy Initiated    | No          | 0:00:00             | 0:00:00            | 0:00:00             | 0:08:36        | A137         | SMS-AURORA        | Aurora contract deputy |
| 2025-00003671 | 1/23/25 11:57 | Traffic Stop / Violation          | Deputy Initiated    | No          | 0:00:00             | 0:00:00            | 0:00:00             | 0:05:10        | A137         | SMS-AURORA        | Aurora contract deputy |
| 2025-00003675 | 1/23/25 12:14 | Traffic Stop / Violation          | Deputy Initiated    | No          | 0:00:00             | 0:00:00            | 0:00:00             | 0:05:15        | A137         | SMS-AURORA        | Aurora contract deputy |
| 2025-00003710 | 1/23/25 14:09 | Traffic Stop / Violation          | Deputy Initiated    | No          | 0:00:00             | 0:00:00            | 0:00:00             | 0:11:19        | A137         | SMS-AURORA        | Aurora contract deputy |
| 2025-00003712 | 1/23/25 14:26 | Traffic Stop / Violation          | Deputy Initiated    | No          | 0:00:00             | 0:00:00            | 0:00:00             | 0:17:41        | A137         | SMS-AURORA        | Aurora contract deputy |
| 2025-00003737 | 1/23/25 15:57 | Traffic Stop / Violation          | Deputy Initiated    | No          | 0:00:00             | 0:00:00            | 0:00:00             | 0:18:52        | A137         | SMS-AURORA        | Aurora contract deputy |
| 2025-00003738 | 1/23/25 16:06 | Officer Needs Cover               | Deputy Initiated    | No          | 0:00:01             | 0:00:00            | 0:00:01             | 0:07:48        | A137         | SMS-AURORA        | Aurora contract deputy |
| 2025-00003963 | 1/24/25 16:42 | Suspicious Activity               | Community Initiated | No          | 0:00:00             | 0:00:00            | 0:00:00             | 4:08:50        | A138         | SMS01             | Non-contract deputy    |
| 2025-00004181 | 1/26/25 9:57  | Driving Complaint                 | Community Initiated | No          | 0:00:00             | 0:00:00            | 0:00:00             | 0:12:37        | A037         | SMS-SALEM         | Non-contract deputy    |
| 2025-00004192 | 1/26/25 12:28 | Hit & Run                         | Community Initiated | No          | 0:00:00             | 0:00:00            | 0:00:00             | 0:10:18        | A184         | SMS01             | Non-contract deputy    |
| 2025-00004984 | 1/30/25 8:37  | Assist Other Agency               | Community Initiated | No          | 0:58:26             | 0:00:43            | 0:59:09             | 1:44:32        | A116         | SMS02             | Non-contract deputy    |
| 2025-00005140 | 1/31/25 1:21  | Tow                               | Community Initiated | No          | 0:00:00             | 0:00:00            | 0:00:00             | 0:51:40        | A028         | SMS-SALEM         | Non-contract deputy    |