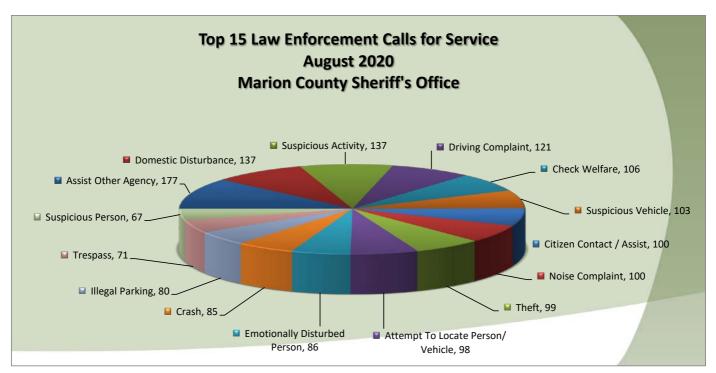

| Other Types                           | #  | %      | Other Types             | # | %     |
|---------------------------------------|----|--------|-------------------------|---|-------|
| Stolen Vehicle                        | 64 | 2.54%  | Intoxicated Person      | 5 | 0.20% |
| Disturbance                           | 63 | 2.50%  | Driving While Suspended | 5 | 0.20% |
| Traffic Assist                        | 57 |        | Menacing                | 5 | 0.20% |
| Audible Alarm - Police                | 55 | 2.18%  | Silent Alarm - Police   | 5 | 0.20% |
| Civil Problem                         | 51 | 2.02%  | Fire Works              | 5 | 0.20% |
| Harassment                            | 47 | 1.87%  | Follow Up               | 4 | 0.16% |
| Criminal Mischief                     | 36 |