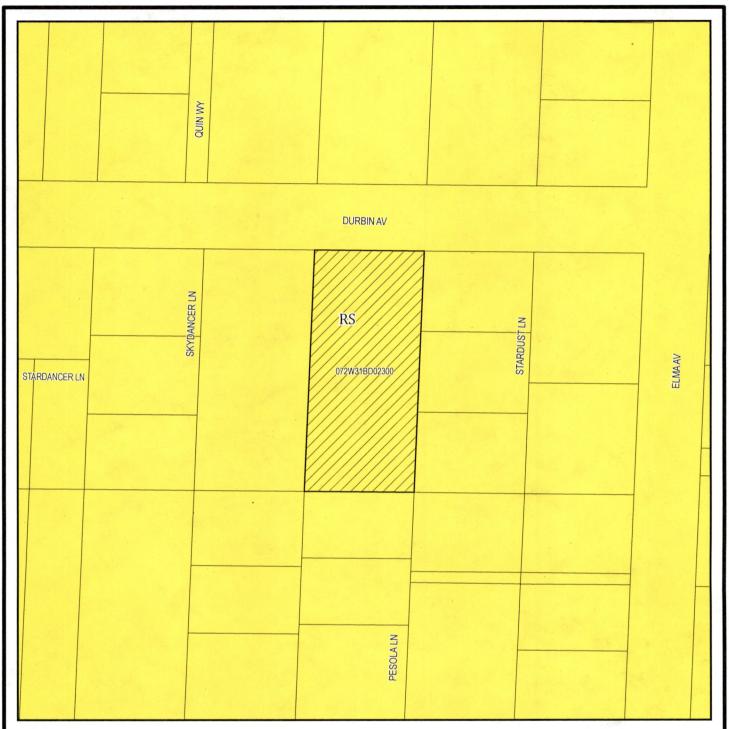

## **ZONING MAP**

Input Taxlot(s): 072W31BD02300

**Owner Name:** 

**DURA BUILT CONSTRUCTION LLC** 

City/State/Zip:

Situs Address: 4140 DURBIN AVE SE SALEM, OR, 97317

Land Use Zone: RS

School District: SALEM-KEIZER

**Fire District:** 

MARION COUNTY NO.1

## Legend

Input Taxlots

Highways

Cities

scale: 1 in = 84 ft

DISCLAIMER: This map was produced from Marion County Assessor's geographic database. This database is maintained for assessment purposes only. The data provided hereon may be inaccurate or out of date and any person or entity who relies on this information for any purpose whatsoever does so solely at his or her own risk. In no way does Marion County warrant the accuracy, reliability, scale or timeliness of any data provided on this map.