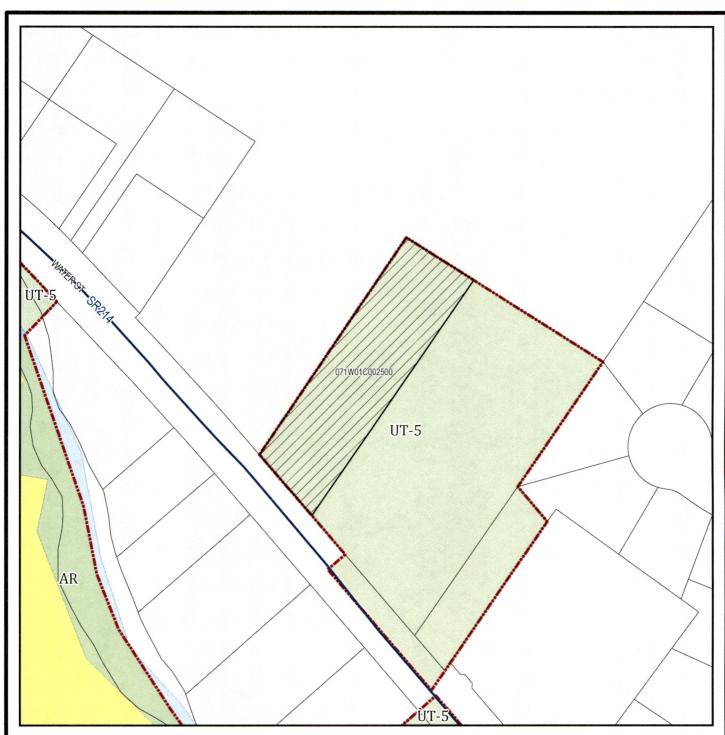

## **ZONING MAP**

Input Taxlot(s): 071W01C002500

Owner Name: SHINEN, WALTER

Situs Address: 1325 S WATER ST City/State/Zip: SILVERTON, OR, 97381

Land Use Zone: UT-5

School District: SILVER FALLS **Fire District: SILVERTON** 

Input Taxlots

Lakes & Rivers

Highways

scale: 1 in = 100 ft

DISCLAIMER: This map was produced from Marion DISCLAIMER: This map was produced from Marion County Assessor's geographic database. This database is maintained for assessment purposes only. The data provided hereon may be inaccurate or out of date and any person or entity who relies on this information for any purpose whatsoever does so solely at his or her own risk. In no way does Marion County warrant the accuracy, reliability, scale or timeliness of any data provided on this map.