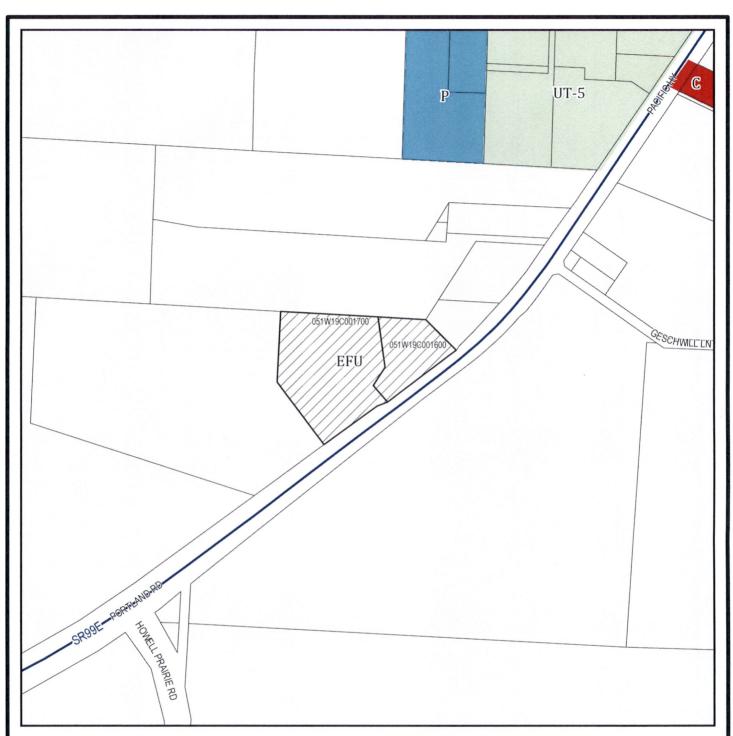

## **ZONING MAP**

Input Taxlot(s): 051W19C001600, 051W19C001700

FREGOSO, HECTOR **Owner Name:** 

Situs Address: 13807 PORTLAND RD NE City/State/Zip: WOODBURN, OR, 97071

Land Use Zone: EFU

School District: WOODBURN **Fire District:** WOODBURN