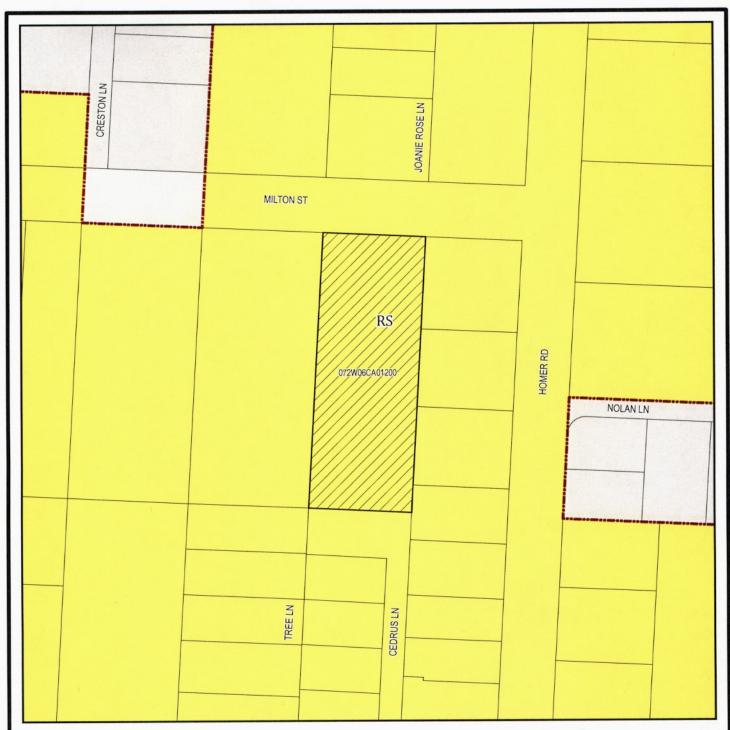

## **ZONING MAP**

Input Taxlot(s): 072W06CA01200

Owner Name:

FLORES-RODRIGUEZ, VICTOR M

Situs Address: 4170 MILTON ST NE City/State/Zip: SALEM, OR, 97305

Land Use Zone:

School District: SALEM-KEIZER Fire District: MARION COUNTY #1

## Legend

Input Taxlots Lakes & Rivers

Highways

scale: 1 in = 101 ft

DISCLAIMER: This map was produced from Marion County Assessor's geographic database. This database is maintained for assessment purposes only. The data provided hereon may be inaccurate or out of date and any person or entity who relies on this information for any purpose whatsoever does so solely at his or her own risk. In no way does Marion County warrant the accuracy, reliability, scale or timeliness of any data provided on this map.