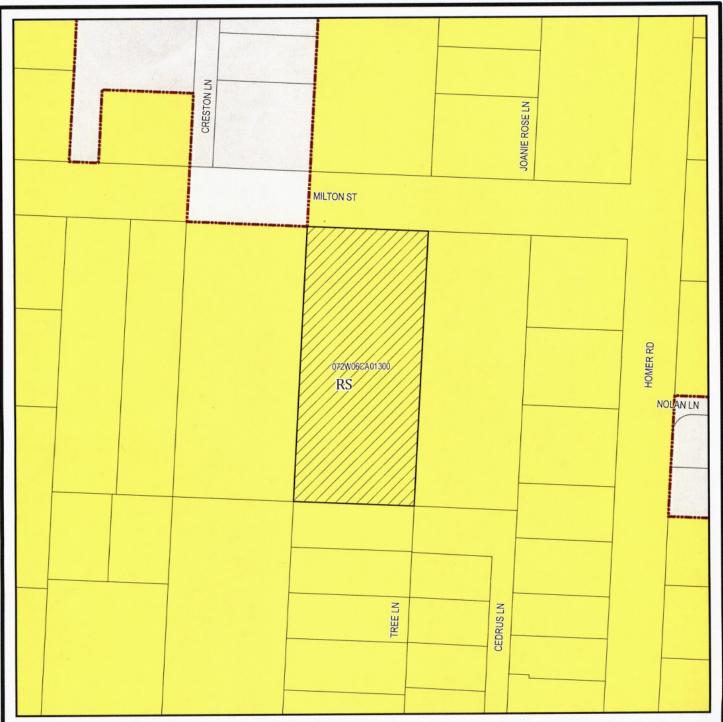

## **ZONING MAP**

Input Taxlot(s): 072W06CA01300

Owner Name:

DALES HOMES INC Situs Address: 4130 MILTON ST NE SALEM, OR, 97305

City/State/Zip: Land Use Zone:

School District: SALEM-KEIZER Fire District: MARION COUNTY #1

## Legend

Input Taxlots

Lakes & Rivers

Highways

scale: 1 in = 101 ft

DISCLAIMER: This map was produced from Marion County Assessor's geographic database. This database is maintained for assessment purposes only. The data provided hereon may be inaccurate or out of date and any person or entity who relies on this information for any purpose whatsoever does so solely at his or her own risk. In no way does Marion County warrant the accuracy, reliability, scale or timeliness of any data provided on this map.