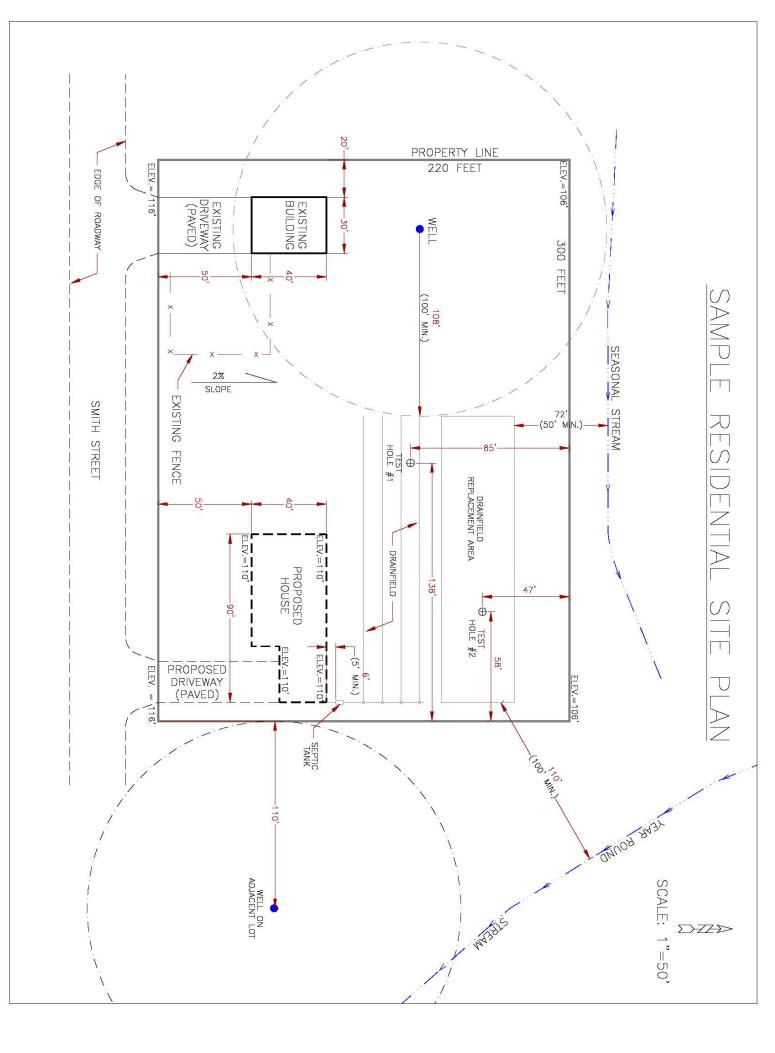

#### **INSTRUCTIONS FOR PREPARATION OF A SITE PLAN**

Site plan must be <u>current</u>, drawn to scale, and <u>show all property lines</u>. If unable to draw to scale, property lines must still be shown noting actual dimensions or total acreage.

#### Failure to include all of the items listed below may delay the review necessary to obtain a permit

#### **ITEMS THAT MUST BE SHOWN ON YOUR SITE PLAN:**

- 1. NORTH ARROW. 2. SCALE OF DRAWING. STREET NAME accessing the parcel. 3. ALL PROPERTY LINES AND DIMENSIONS - existing and proposed. 4. 5. DRIVEWAYS, ROADS, INTERNAL ROADS, PARKING AND CIRCULATION AREAS - existing and proposed and label as "Paved" or "Gravel." Show driveway to public right-of-way. 6. EXISTING AND PROPOSED STRUCTURES - label as "Proposed" and "Existing". Include dimensions and distance to all property lines and other structures. 7. UTILITY LINES AND EASEMENTS. 8. **GEOGRAPHIC FEATURES** – ground slope and direction of slope, escarpments, streams, ponds, or other drainage ways. 9. **WELLS** – existing and proposed on this parcel and adjacent parcels within 100 feet. 10. FENCES, RETAINING WALLS – location of existing and/or proposed.
  - **11. PARTITIONING** (if applicable) proposed new property line shown by dashed lines, with parcels labeled as *"Parcel 1", "Parcel 2",* etc.
  - SEPTIC SYSTEM and REPLACEMENT AREA existing and proposed. Show existing septic tank, drain field lines and distance from structure(s).
  - **13. STORM WATER SYSTEMS OR DETENTION BASINS** show existing and proposed.
  - **14. CUTS/FILLS** show existing and proposed.
  - **15. ELEVATIONS** at lot corners or construction area <u>and</u> at corners of building site.
  - **16**. **FLOODPLAIN** if applicable, show the boundary of the 100 year floodplain.

If sanitary sewer service is not available, a septic system must be installed. Include the following additional items on the site plan:

- **17. TEST HOLES** show distances between holes and property lines. One test hole should be located in the center of the initial system installation site, the other in the center of the replacement area. Accuracy of location is very important.
- 18. PROPOSED SEPTIC SYSTEM AND REPLACEMENT SYSTEM show septic tank and distance from structure; show disposal trenches and length, width, and distance between trenches.