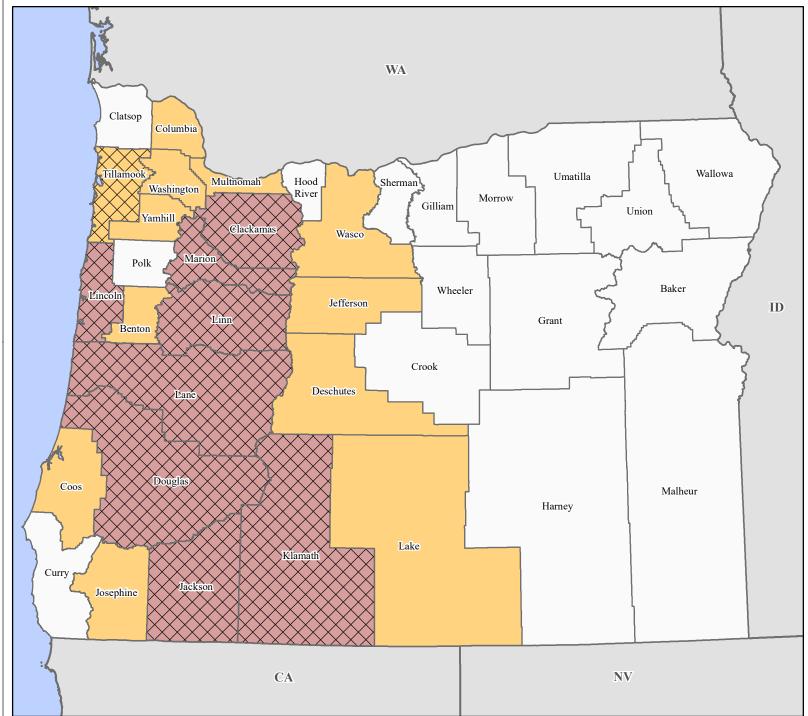

## FEMA-4562-DR, Oregon Disaster Declaration as of 10/20/2020

## Data Layer/Map Description:

The types of assistance that have been designated for selected areas in the State of Oregon.

All areas in the State of Oregon are eligible to apply for assistance under the Hazard Mitigation Grant Program.

## **Designated Counties**

No Designation

Public Assistance (Category B)

Individual Assistance and Public Assistance (Categories A - G)

Public Assistance (Categories A - G)

## **Data Sources:**

FEMA, ESRI;

Initial Declaration: 09/15/2020
Disaster Federal Registry Notice:
Amendment #2: 10/20/2020
Datum: North American 1983
Projection: Lambert Conformal Conic