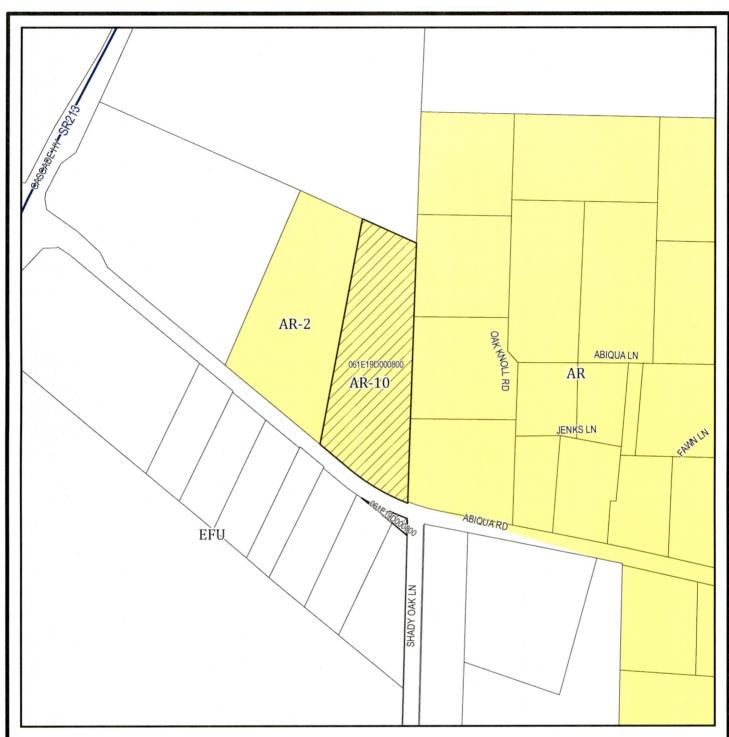

## **ZONING MAP**

Input Taxlot(s): 061E19D000800

**Owner Name:** 

FEUSNER, JASON J

Situs Address: City/State/Zip:

16207 ABIQUA RD NE SILVERTON, OR, 97381

Land Use Zone: AR-10; EFU School District: SILVER FALLS **Fire District: SILVERTON** 

Highways

scale: 1 in = 317 ft

DISCLAIMER: This map was produced from Marion DISCLAIMER: This map was produced from Marion County Assessor's geographic database. This database is maintained for assessment purposes only. The data provided hereon may be inaccurate or out of date and any person or entity who relies on this information for any purpose whatsoever does so solely at his or her own risk. In no way does Marion County warrant the accuracy, reliability, scale or timeliness of any data provided on this map.