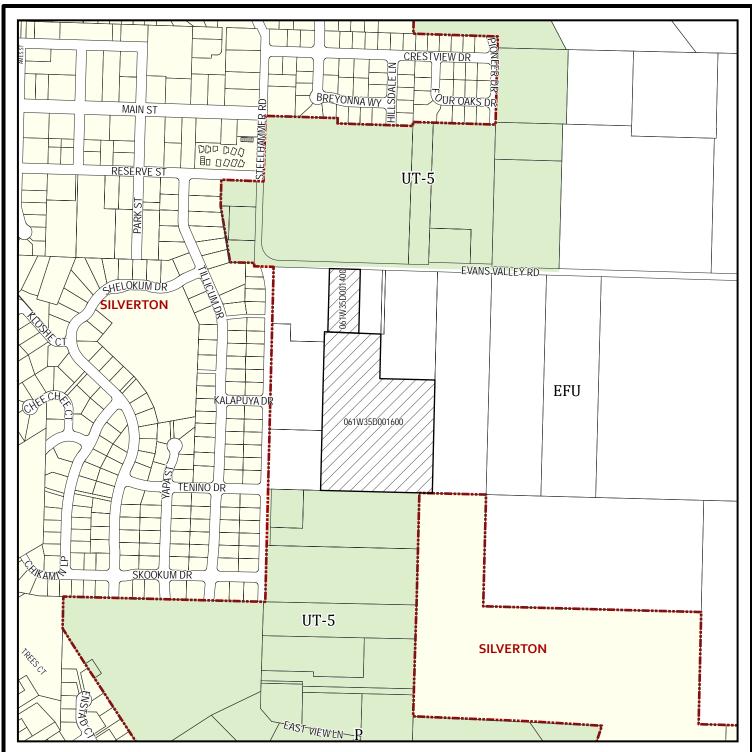

## **ZONING MAP**

Input Taxlot(s): 061W35D001400, 061W35D001600

**Owner Name:** FOGARTY, JOSHUA N

Situs Address: (No Situs Address)

City/State/Zip:

Land Use Zone: EFU

School District: SILVER FALLS **Fire District: SILVERTON** 

Input Taxlots Lakes & Rivers

Highways

scale: 1 in = 567 ft

DISCLAIMER: This map was produced from Marion County Assessor's geographic database. This database is maintained for assessment purposes only. The data provided hereon may be inaccurate or out of date and any person or entity who relies on this information for any purpose whatsoever does so solely at his or her own risk. In no way does Marion County warrant the accuracy, reliability, scale or timeliness of any data provided on this map.