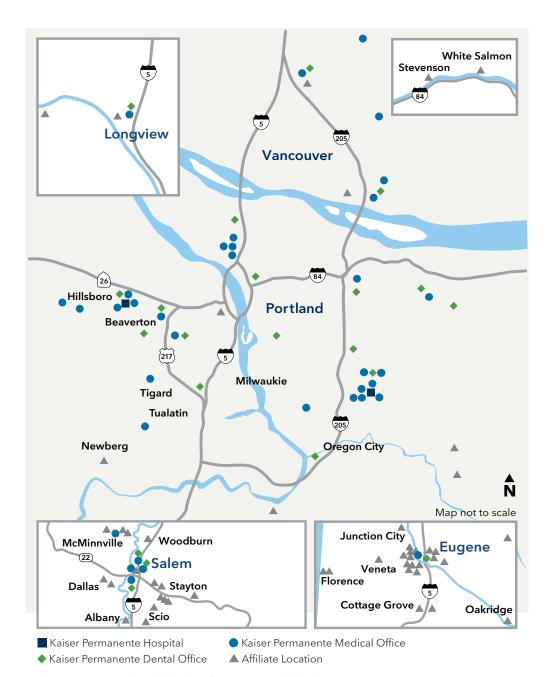

### WHERE TO FIND CARE

# Oregon and Southwest Washington

We provide quality care to more than 600,000 members in Oregon and Southwest Washington. Our service area extends from Eugene, Oregon, to Longview, Washington, and includes medical offices, dental offices, Vision Essentials by Kaiser Permanente optical retail locations, urgent care clinics, and hospitals. We also have a network of affiliated providers for routine, urgent, or emergency care.

### MEDICAL FACILITIES

### **DENTAL FACILITIES**