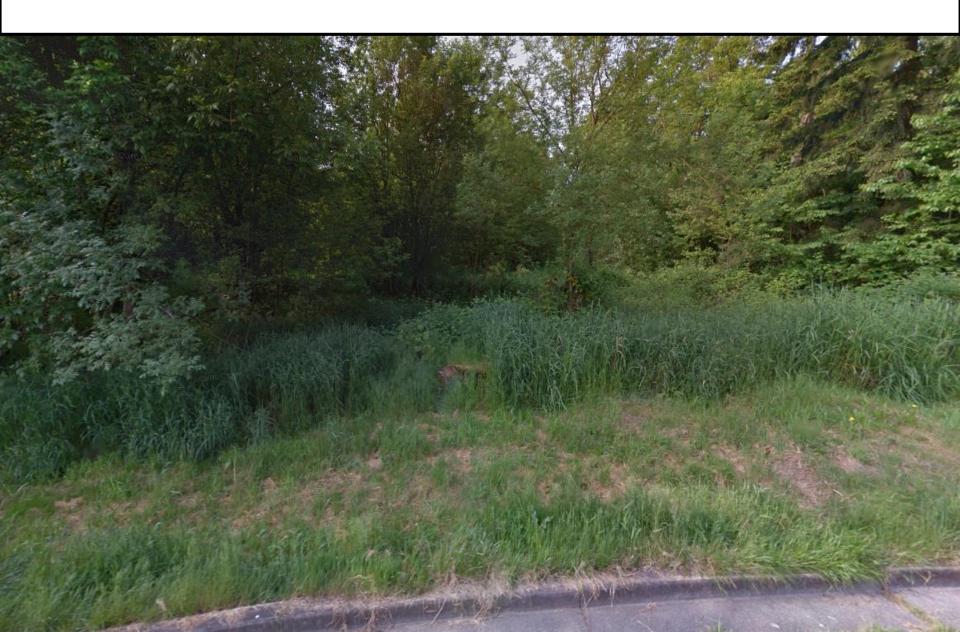

# **Property ID:** 108125

Lot 10, Block 3, Senecal Estates Subdivision II, Woodburn, OR 97071

- Tax Lot #: 052W01CC09500
- .39 acre vacant lot off Ten Oaks Lane
- Zoned: RS (Residential)
- In Woodburn City Limits
- RMV: \$9,750
- Minimum Starting Bid: \$7,313

### Street View: R108125