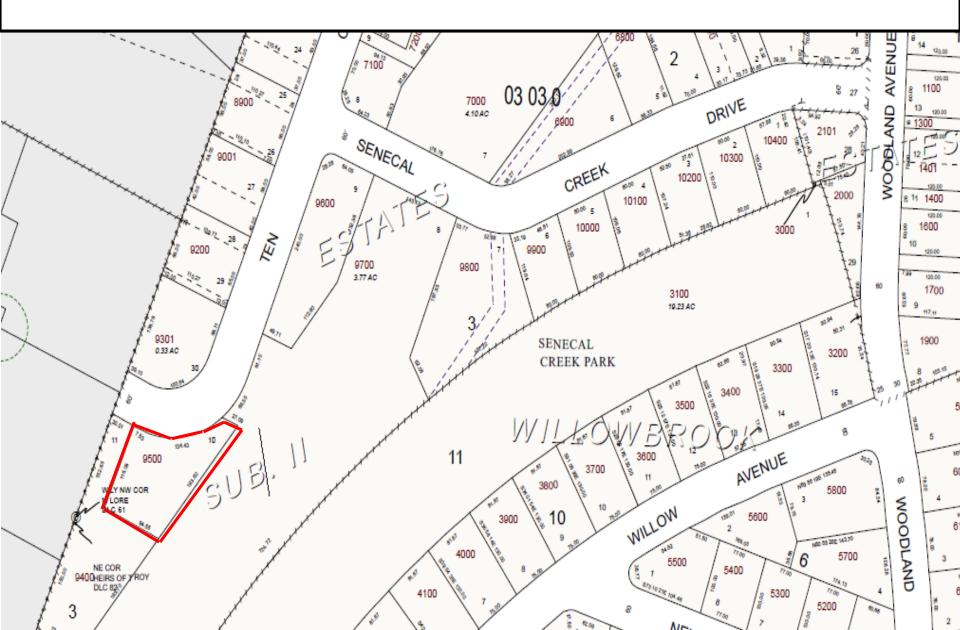

# **Property ID:** 108125

Lot 10, Block 3, Senecal Estates Subdivision II, Woodburn, OR 97071

- Tax Lot #: 052W01CC09500
- .39 acre vacant lot off Ten Oaks Lane
- Zoned: RS (Residential)
- In Woodburn City Limits
- RMV: \$9,750
- Minimum Starting Bid: \$7,313

#### Property Information: R108125

- > Assessor Property Record
- ➤ GIS Map Viewer
- ➤ Google Maps

**Legal Description**: Lot 10, Block 3, Senecal Estates Subdivision II, Marion County, Oregon.

# Assessors Map: R108125