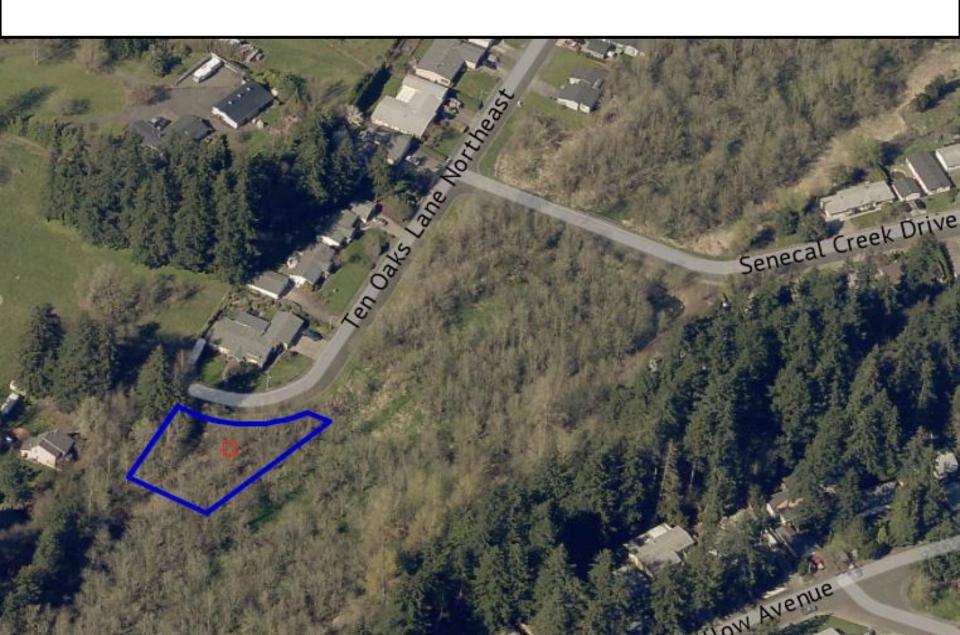

# **Property ID:** 108125

Lot 10, Block 3, Senecal Estates Subdivision II, Woodburn, OR 97071

- Tax Lot #: 052W01CC09500
- .39 acre vacant lot off Ten Oaks Lane
- Zoned: RS (Residential)
- In Woodburn City Limits
- RMV: \$9,750
- Minimum Starting Bid: \$7,313

#### Arial View: R108125