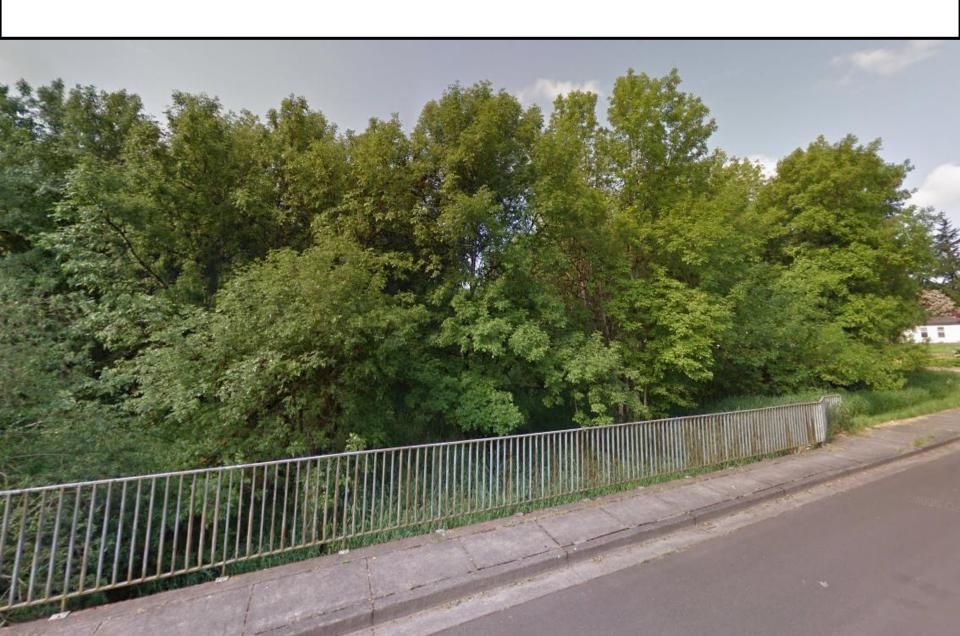

## Street View: R108089

#### **Property ID:** 108123

Lot 8, Block 3, Senecal Estates Subdivision II, Woodburn, OR 97071

- Tax Lot #: 052W01CC09700
- 3.77 acre vacant wetland off Senecal Creek Dr.
- Zoned : RS (Residential)
- In Woodburn City Limits
- RMV: \$29,900
- Minimum Starting Bid: \$22,425