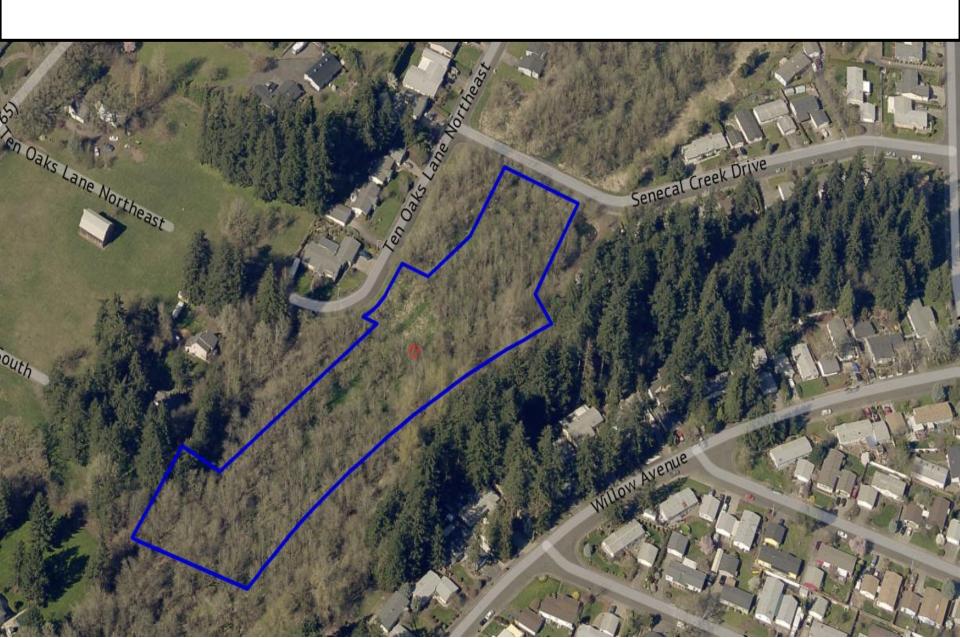

### Arial View: R108089

#### **Property ID:** 108123

Lot 8, Block 3, Senecal Estates Subdivision II, Woodburn, OR 97071

- Tax Lot #: 052W01CC09700
- 3.77 acre vacant wetland off Senecal Creek Dr.
- Zoned : RS (Residential)
- In Woodburn City Limits
- RMV: \$29,900
- Minimum Starting Bid: \$22,425