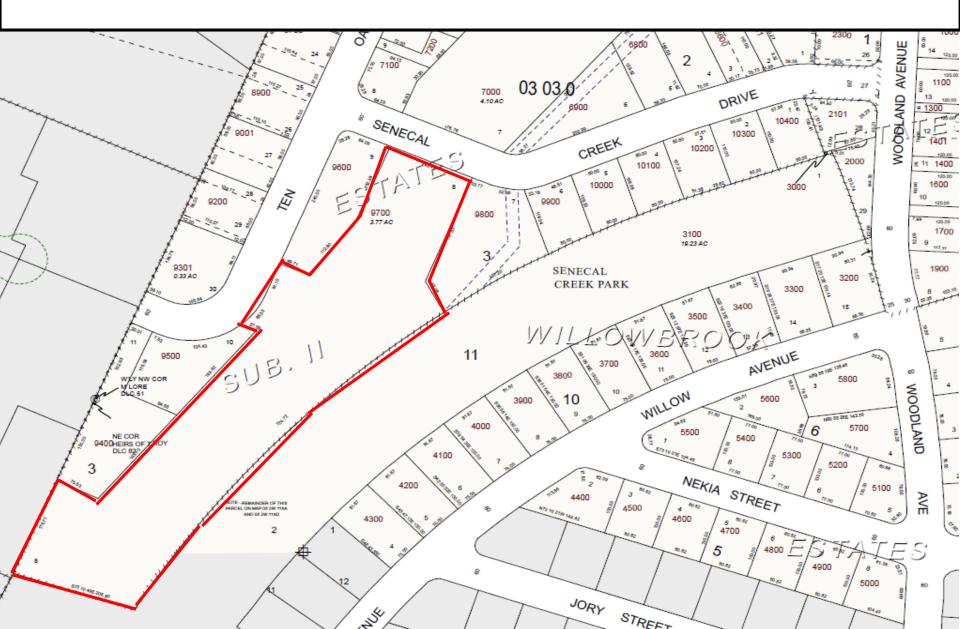

# Assessors Map: R108123

#### **Property ID:** 108123

Lot 8, Block 3, Senecal Estates Subdivision II, Woodburn, OR 97071

- Tax Lot #: 052W01CC09700
- 3.77 acre vacant wetland off Senecal Creek Dr.
- Zoned : RS (Residential)
- In Woodburn City Limits
- RMV: \$29,900
- Minimum Starting Bid: \$22,425

### Legal Information: R108123

- > Assessor Property Record
- ➤ GIS Map Viewer
- ➤ Google Maps

**Legal Description**: Lot 8, Block 3, Senecal Estates Subdivision II, Marion County, Oregon.