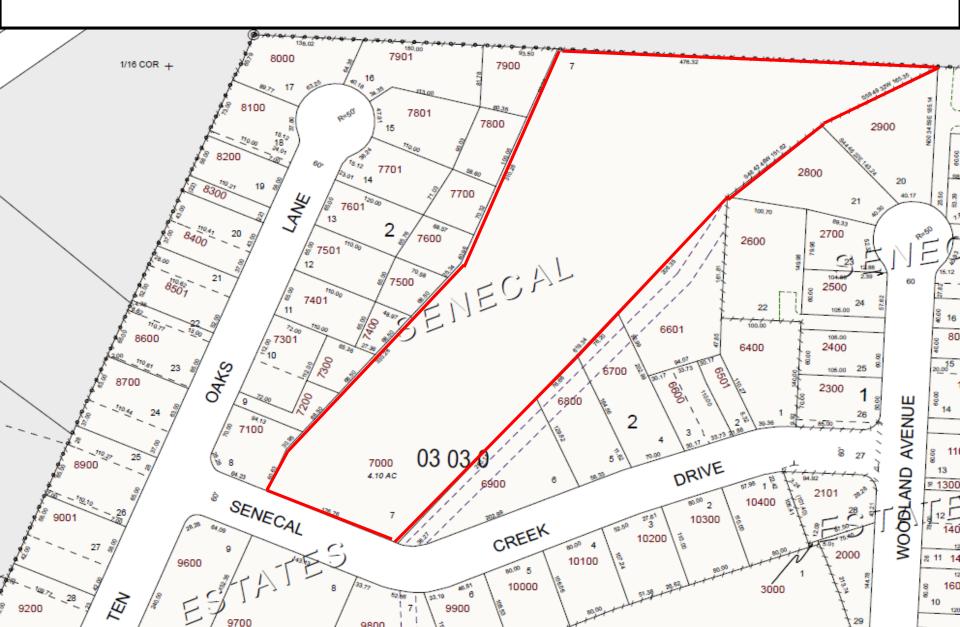

## **Property ID:** 108089

Lot 7, Block 2, Senecal Estates Subdivision II, Woodburn, OR 97071

- Tax Lot #: 052W01CC07000
- 4.1 acre vacant wetland off Senecal Creek Dr.
- Zoned : RS (Residential)
- In Woodburn City Limits
- RMV : \$29,980
- Minimum Starting Bid : \$22,485

# Property Information: R108089

Assessor Property Record

➢GIS Map Viewer

➢ Google Maps

**Legal Description**: Lot 7, Block 2, Senecal Estates Subdivision II, Marion County, Oregon.

#### Assessors Map: R108089