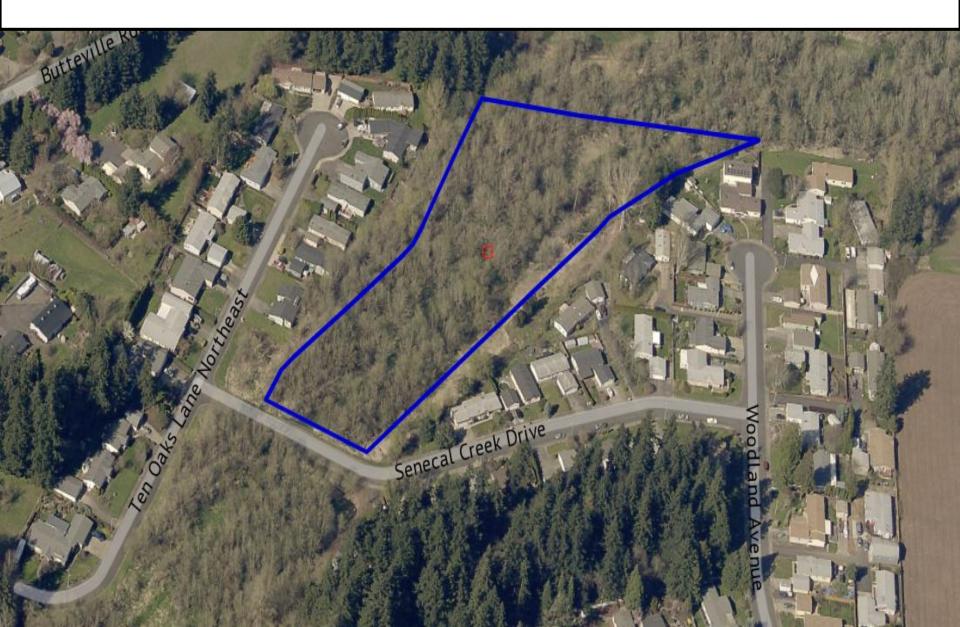

## **Property ID:** 108089

Lot 7, Block 2, Senecal Estates Subdivision II, Woodburn, OR 97071

- Tax Lot #: 052W01CC07000
- 4.1 acre vacant wetland off Senecal Creek Dr.
- Zoned : RS (Residential)
- In Woodburn City Limits
- RMV : \$29,980
- Minimum Starting Bid : \$22,485

# Arial View: R108089