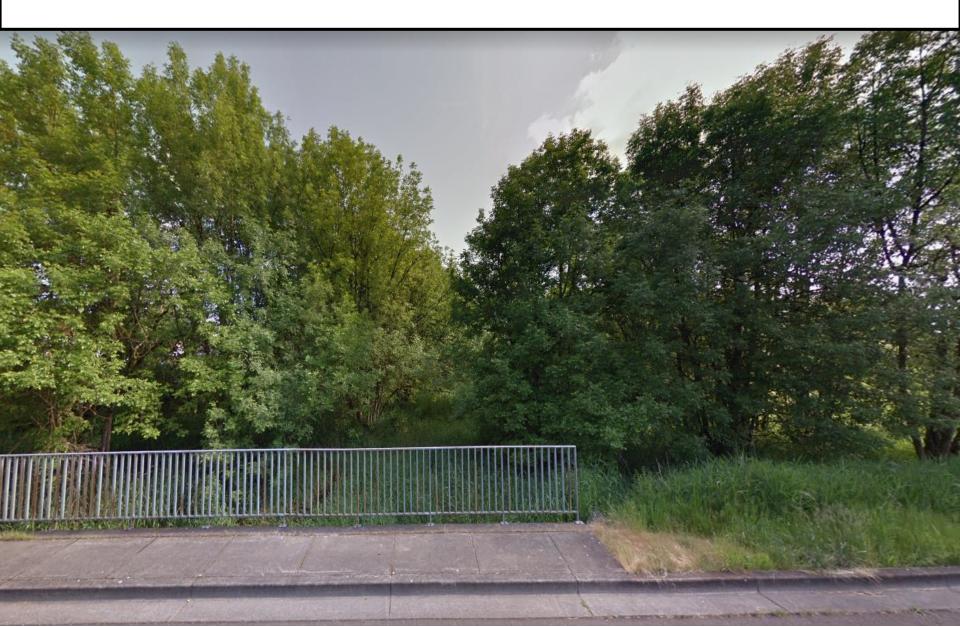

## **Property ID:** 108089

Lot 7, Block 2, Senecal Estates Subdivision II, Woodburn, OR 97071

- Tax Lot #: 052W01CC07000
- 4.1 acre vacant wetland off Senecal Creek Dr.
- Zoned : RS (Residential)
- In Woodburn City Limits
- RMV : \$29,980
- Minimum Starting Bid : \$22,485

# Street View: R108089