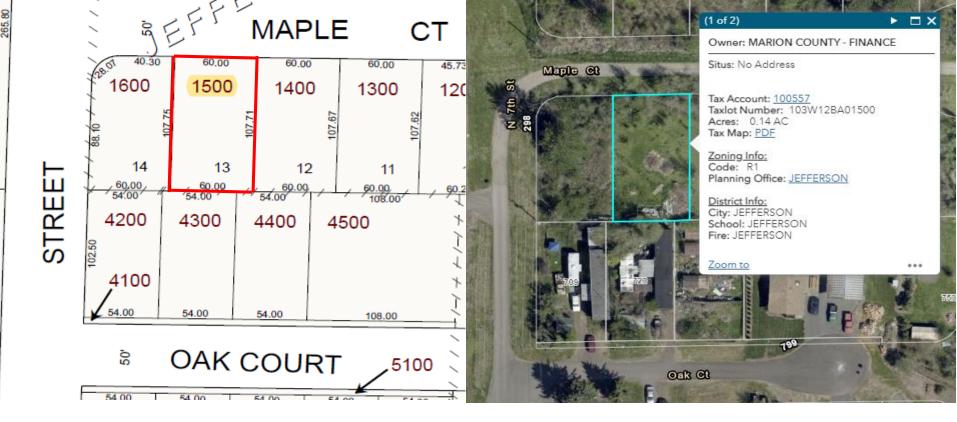

# Property Information: R100557

Assessor Property Record

➢GIS Map Viewer

≻Google Maps

**Legal Description**: Lot 13, Block 1, JEFFERSON MOBILE HOME SUBDIVISION, Marion County, Oregon.

## Assessors Map: 100557