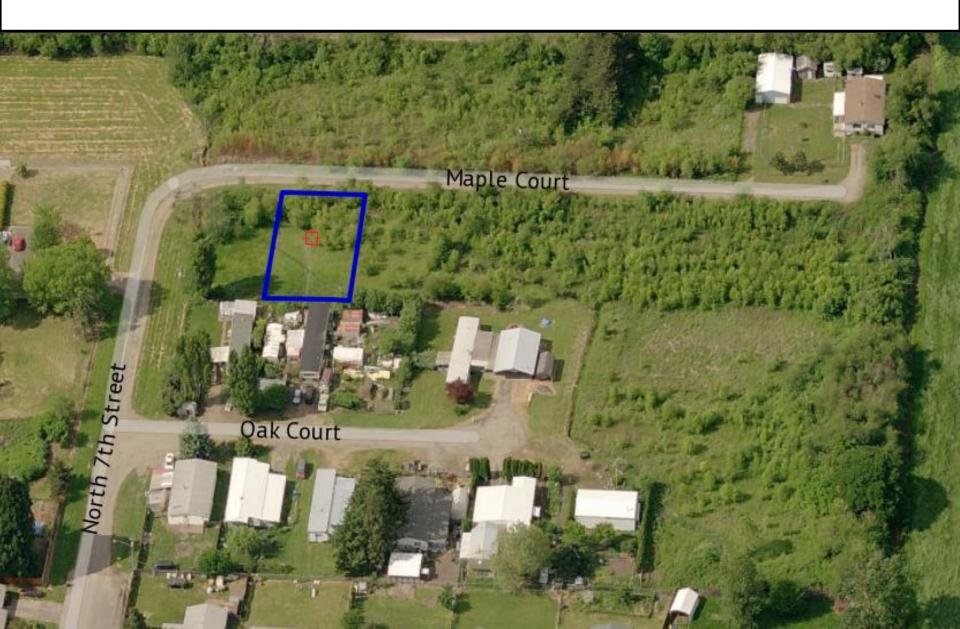

with ORS Chapter 275.200"
- Legal Description: Lot 13, Block 1, JEFFERSON MOBILE HOME SUBDIVISION, Marion County, Oregon.
- NOT SOLD AT AUCTION SOLD AS IS

\*Marion County makes no representation about the value, zoning, suitability for any purpose, building feasibility, environmental condition, wetland designation, forest zones, easements, city ordinances and regulations or any other matters. Marion County Finance, Policy 809-A 9.6.2 specifies that the county transfers any interest it may hold in these properties by quitclaim deed, not warranty deed.

# Property Information: R100557

Assessor Property Record

➢GIS Map Viewer

≻Google Maps

**Legal Description**: Lot 13, Block 1, JEFFERSON MOBILE HOME SUBDIVISION, Marion County, Oregon.

## Assessors Map: 100557



# Arial View: R100557



# Street View: R100557