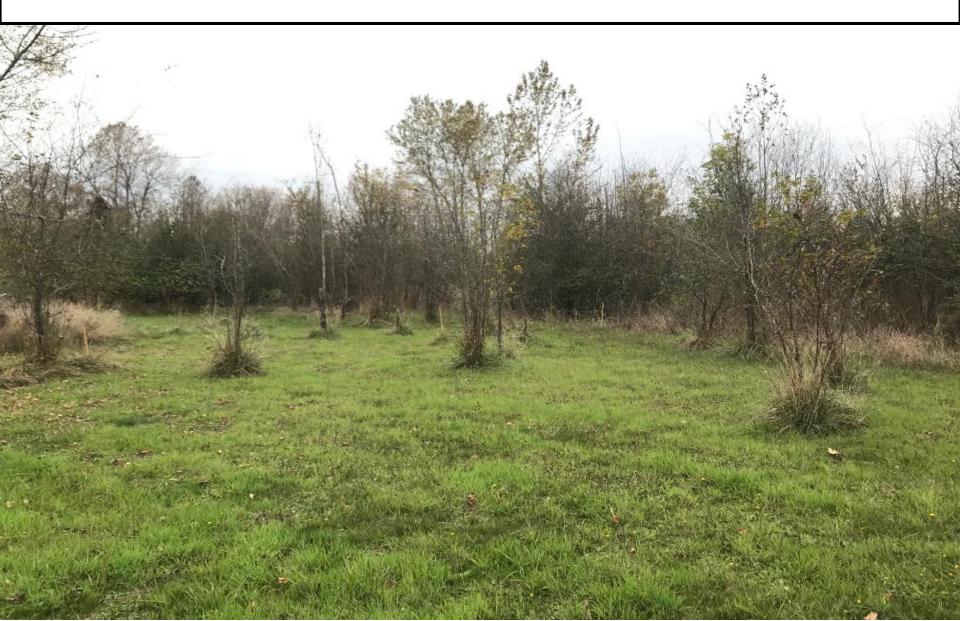

- Legal Description: Lot 13, Block 1, JEFFERSON MOBILE HOME SUBDIVISION, Marion County, Oregon.
- NOT SOLD AT AUCTION SOLD AS IS

\*Marion County makes no representation about the value, zoning, suitability for any purpose, building feasibility, environmental condition, wetland designation, forest zones, easements, city ordinances and regulations or any other matters. Marion County Finance, Policy 809-A 9.6.2 specifies that the county transfers any interest it may hold in these properties by quitclaim deed, not warranty deed.

# Property Information: R100557

Assessor Property Record

➢GIS Map Viewer

≻Google Maps

**Legal Description**: Lot 13, Block 1, JEFFERSON MOBILE HOME SUBDIVISION, Marion County, Oregon.

## Assessors Map: 100557



# Arial View: R100557



# Street View: R100557