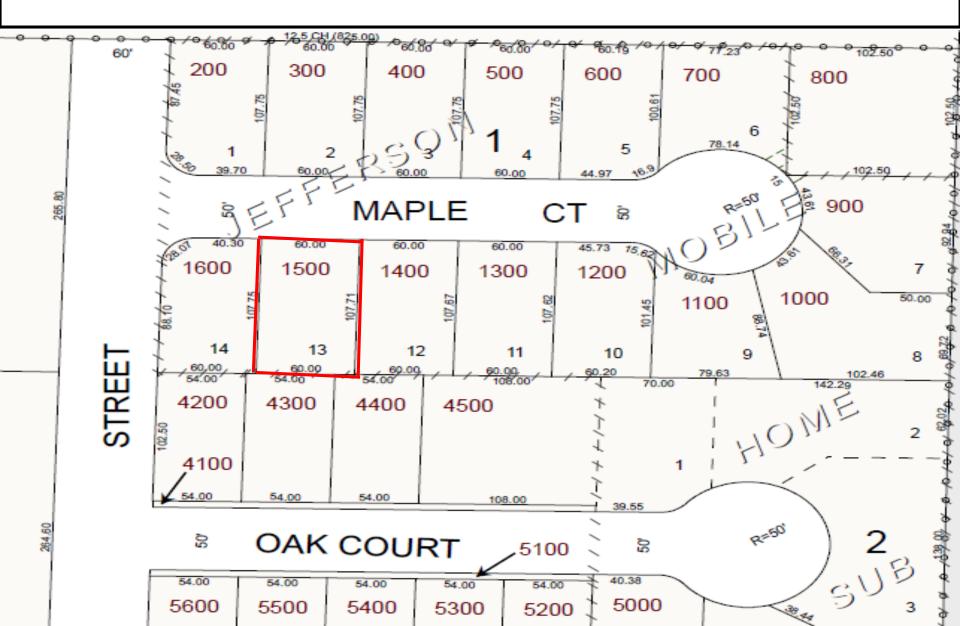

valid offer in accordance with ORS Chapter 275.200"
- Legal Description: Lot 13, Block 1, JEFFERSON MOBILE HOME SUBDIVISION, Marion County, Oregon.
- NOT SOLD AT AUCTION SOLD AS IS

\*Marion County makes no representation about the value, zoning, suitability for any purpose, building feasibility, environmental condition, wetland designation, forest zones, easements, city ordinances and regulations or any other matters. Marion County Finance, Policy 809-A 9.6.2 specifies that the county transfers any interest it may hold in these properties by quitclaim deed, not warranty deed.

# Property Information: R100557

Assessor Property Record

➢GIS Map Viewer

≻Google Maps

**Legal Description**: Lot 13, Block 1, JEFFERSON MOBILE HOME SUBDIVISION, Marion County, Oregon.

## Assessors Map: 100557



# Arial View: R100557



# Street View: R100557