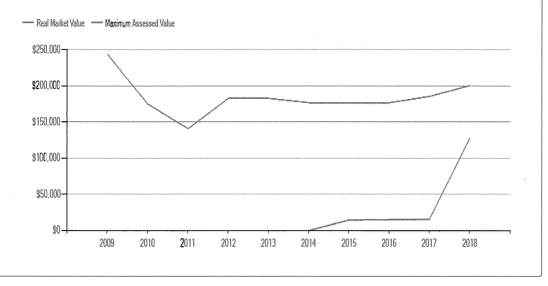

AV:

**RMV Structures:** \$0 RMV Total: \$200,420 SAV: \$0 **Exception RMV:** \$178,370 **Exemption RMV:** \$0 **Exemption Description:** None M5 Taxable: \$200,420 MAV: \$127,900 MSAV: \$0

Graph shows tax roll Real Market Value and Maximum Assessed Value of this property for past 10 years. For a detailed explanation, please see definition of Assessed Value above (hover over the "i").

\$127,900

| /ear | Improvements RMV | Land RMV  | Special Mkt/Use | Exemptions | Taxable Assessed Value |
|------|------------------|-----------|-----------------|------------|------------------------|
| 2018 | \$0              | \$200,420 | \$0/\$0         | None       | \$127,900              |
| 2017 | \$0              | \$185,560 | \$0/\$0         | PARELI     | \$15,530               |
| 2016 | \$0              | \$176,730 | \$0/\$0         | PARELI     | \$15,080               |
| 2015 | \$0              | \$176,730 | \$0/\$0         | PARELI     | \$14,650               |
| 2014 | \$0              | \$176,730 | \$0/\$0         | FARELI     | \$0                    |
| 2013 | \$0              | \$182,910 | \$0/\$0         | FARELI     | \$0                    |
| 2012 | \$0              | \$182,910 | \$0/\$0         | FARELI     | \$0                    |
| 2011 | \$0              | \$141,020 | \$0/\$0         | FARELI     | \$0                    |
| 2010 | \$0              | \$175,180 | \$0/\$0         | FARELI     | \$0                    |
| 2009 | \$0              | \$243,910 | \$0/\$0         | FARELI     | \$0                    |