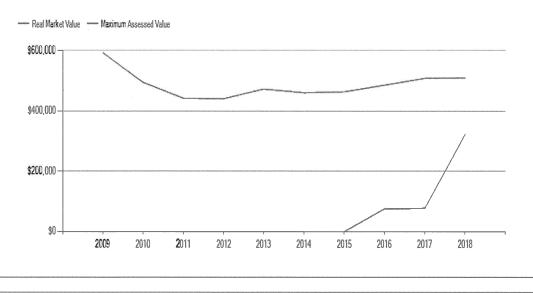

\$323,380

MSAV:

\$0

AV:

\$323,380

Graph shows tax roll Real Market Value and Maximum Assessed Value of this property for past 10 years. For a detailed explanation, please see definition of Assessed Value above (hover over the "i").

#### **Assessment History** Year Improvements RMV Land RMV Special Mkt/Use **Exemptions Taxable Assessed Value** 2018 \$248,580 \$260,920 \$0/\$0 None \$323,380 2017 \$249,980 \$257,890 \$0/\$0 PARELI \$77,720

| Y | ear | Improvements RMV | Land RMV  | Special Mkt/Use | Exemptions | Taxable Assessed Value |
|---|-----|------------------|-----------|-----------------|------------|------------------------|
| 2 | 016 | \$237,420        | \$247,520 | \$0/\$0         | PARELI     | \$75,460               |
| 2 | 015 | \$215,650        | \$247,520 | \$0/\$0         | PARELI     | \$0                    |
| 2 | 014 | \$218,460        | \$241,520 | \$0/\$0         | FARELI     | \$0                    |
| 2 | 013 | \$223,410        | \$248,440 | \$0/\$0         | FARELI     | \$0                    |
| 2 | 012 | \$191,670        | \$248,440 | \$0/\$0         | FARELI     | \$0                    |
| 2 | 011 | \$225,120        | \$216,340 | \$0/\$0         | FARELI     | \$0                    |
| 2 | 010 | \$236,720        | \$258,130 | \$0/\$0         | FARELI     | \$0                    |
| 2 | 009 | \$248,520        | \$344,380 | \$0/\$0         | FARELI     | \$0                    |
|   |     |                  |           |                 |            |                        |