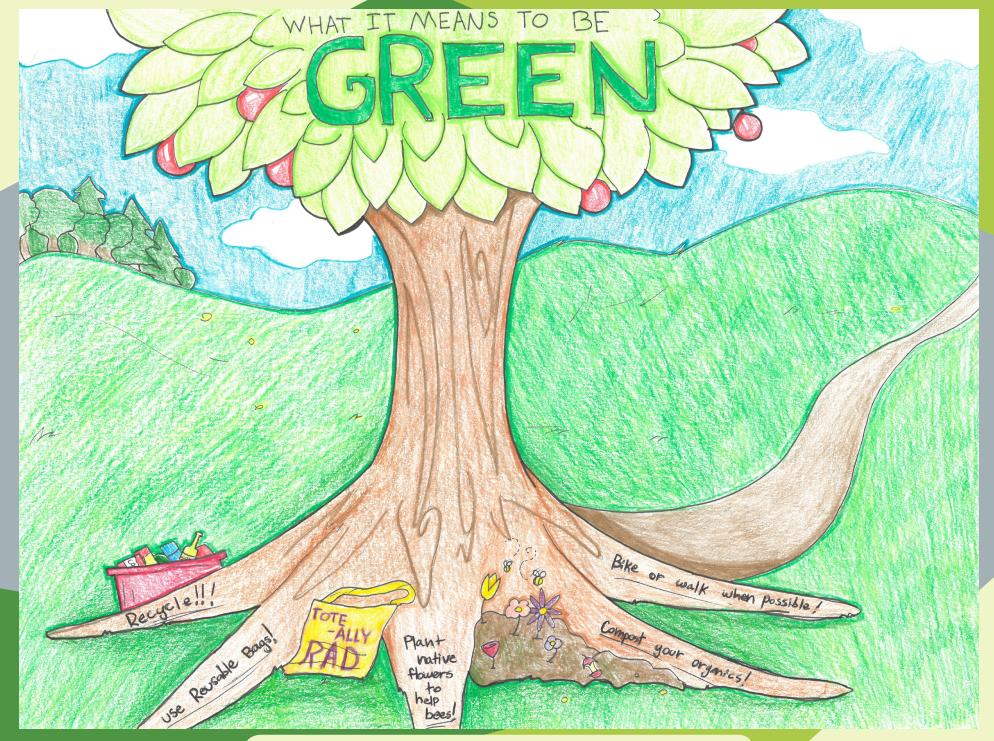

|          |
| 19                                                                                                         | 20                                                                                          | 21      | 22        | 23       | 24     | 25       |
| 26                                                                                                         | 27                                                                                          | 28      | 29        | 30       | 31     |          |
|                                                                                                            | Memorial Day                                                                                |         |           |          |        |          |







Lauren Hanes | 12th Grade | Sprague High

## **JUNE 2019**

| SUNDAY                                                                                        | MONDAY                                                                                             | TUESDAY | WEDNESDAY | THURSDAY | FRIDAY                       | SATURDAY         |
|-----------------------------------------------------------------------------------------------|----------------------------------------------------------------------------------------------------|---------|-----------|----------|------------------------------|------------------|
| MAY 2019  1 2 3 4 5 6 7 8 9 10 11 12 13 14 15 16 17 18 19 20 21 22 23 24 25 26 27 28 29 30 31 | JULY 2019  1 2 3 4 5 6  7 8 9 10 11 12 13  14 15 16 17 18 19 20  21 22 23 24