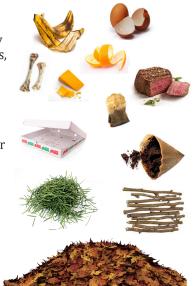

### **Mixed Organics**

These Items Go In The MIXED ORGANICS ROLL CART:

Breads, Grains, Coffee Grounds, Tea Leaves, Dairy Products, Egg Shells, Bones, Fruits, Vegetables, Meats, Proteins, Seafood & Shells

### Some Paper

Coffee Filters, Tea Bags, Food-soiled Napkins, Paper Towels, & Pizza Boxes (No Frozen Food Boxes)

### **Plants**

Grass Clippings, Yard Prunings, Leaves, Pine Needles, Weeds, Flowers & Floral Trimmings (No Poison Oak)