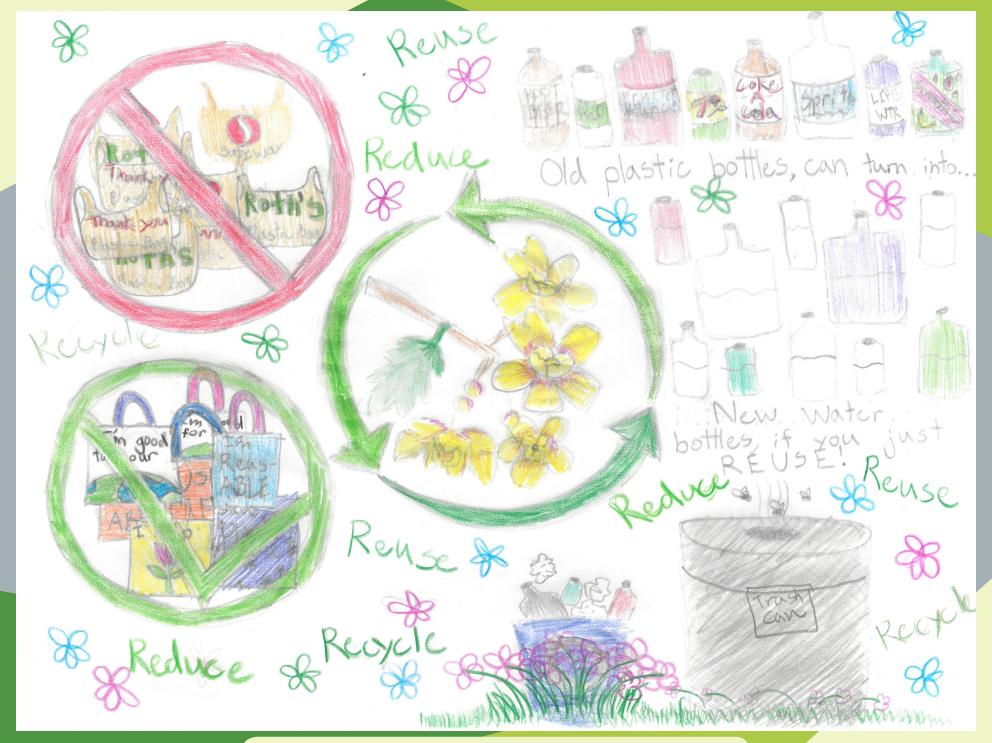

### IN THE SUMMER OF 2018...

The students of Marion County were encouraged to think critically about the many ways they can be "green".

Fourteen students in several grade categories received awards of gift cards valued from \$50 - \$100. Students with winning entries were also awarded certificates that were presented to them by the Marion County Board of Commissioners, Mid-Valley Garbage & Recycling Association (MVGRA), and Marion County Public Works Environmental Services (MCPWES) at a televised ceremony in December.

MCPWES and the eight garbage and recycling companies of MVGRA provide ongoing recycling awareness and education by offering presentations, classes, recycling demonstrations, and free learning materials to the community. If you are interested in learning more about recycling and the conservation of our natural resources contact Mid-Valley Garbage & Recycling Association at 503.390.4000 or Marion County Public Works-Environmental Services at 503.588.5169 Protect our air and water - REDUCE, REUSE, RECYCLE!