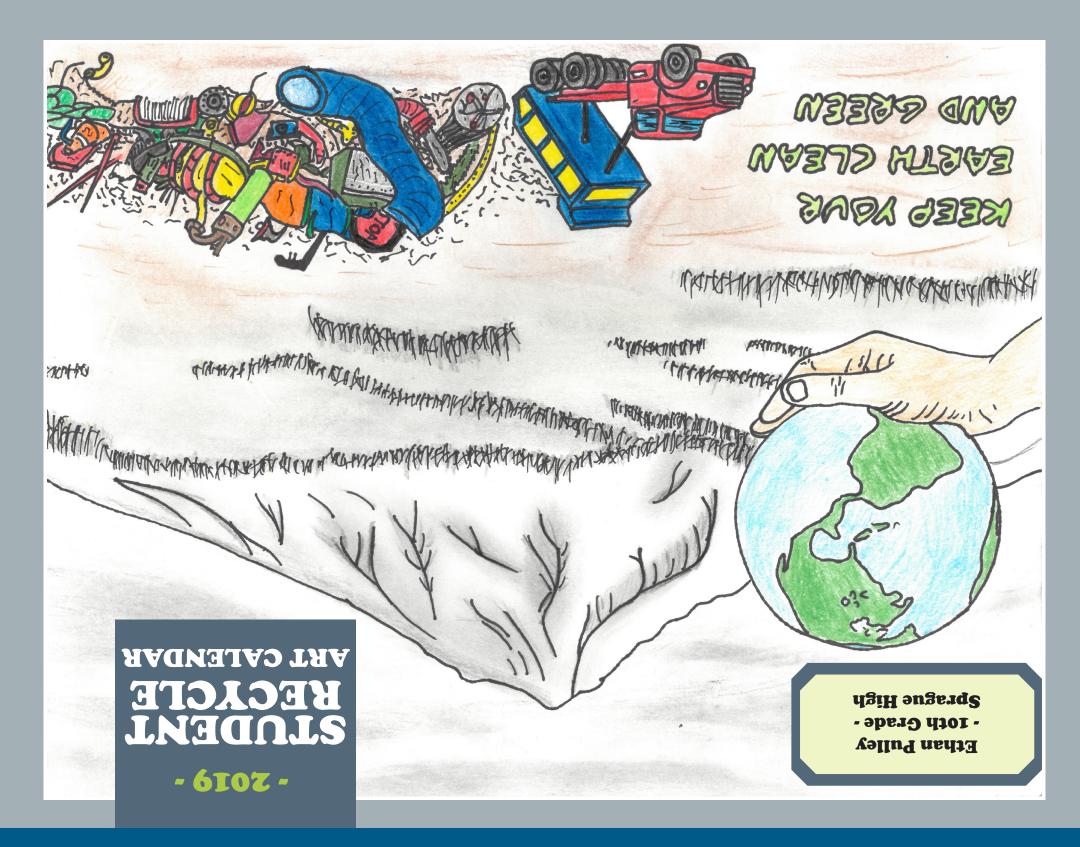

### IN THE SUMMER OF 2018...

The students of Marion County were encouraged to think critically about the many ways they can be "green".

Fourteen students in several grade categories received awards of gift cards valued from \$50 - \$100. Students with winning entries were also awarded certificates that were presented to them by the Marion County Board of Commissioners, Mid-Valley Garbage & Recycling Association (MVGRA), and Marion County Public Works Environmental Services (MCPWES) at a televised ceremony in December.

This art calendar was coordinated and developed by Reed Carlson, MVGRA Recycling Coordinator and Bailey Payne, MCPWES Waste Reduction Coordinator. All K-12 students that live in Marion County are welcome to participate in the upcoming contest. For more contest details please call 503.390.4000 or email Info@mrrf.net