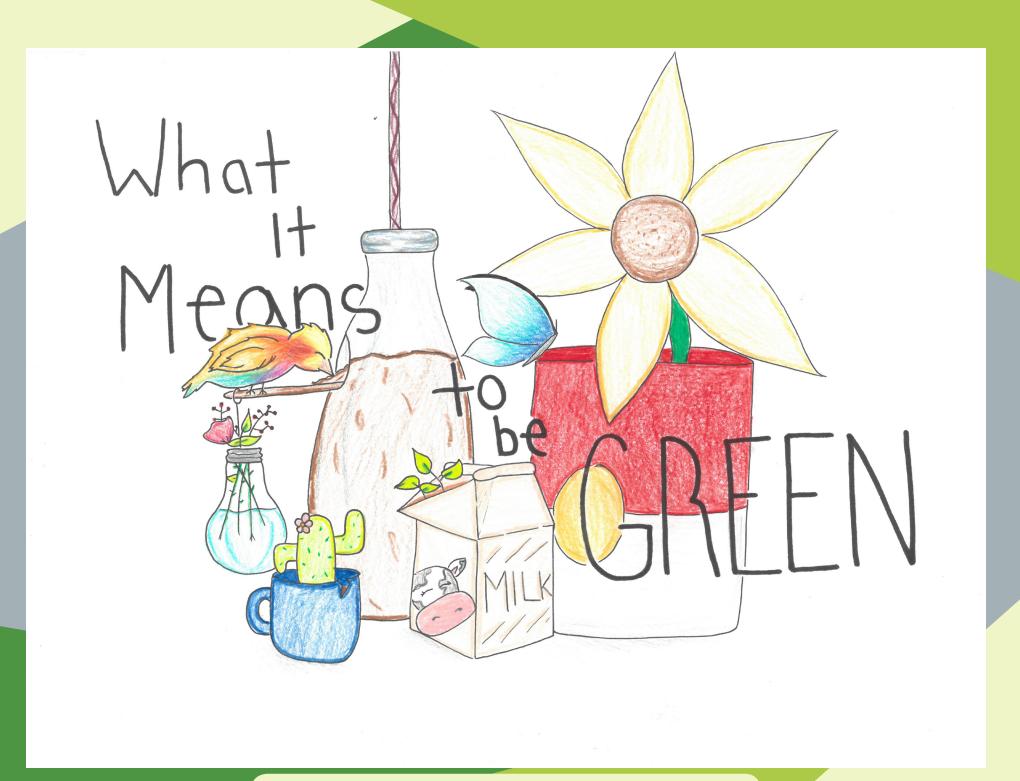

### IN THE SUMMER OF 2018...

The students of Marion County were encouraged to think critically about the many ways they can be "green".

Fourteen students in several grade categories received awards of gift cards valued from \$50 - \$100. Students with winning entries were also awarded certificates that were presented to them by the Marion County Board of Commissioners, Mid-Valley Garbage & Recycling Association (MVGRA), and Marion County Public Works Environmental Services (MCPWES) at a televised ceremony in December.

MCPWES and the eight garbage and recycling companies of MVGRA provide ongoing recycling awareness and education by offering presentations, classes, recycling demonstrations, and free learning materials to the community. If you are interested in learning more about recycling and the conservation of our natural resources contact Mid-Valley Garbage & Recycling Association at 503.390.4000 or Marion County Public Works-Environmental Services at 503.588.5169 Protect our air and water - REDUCE, REUSE, RECYCLE!