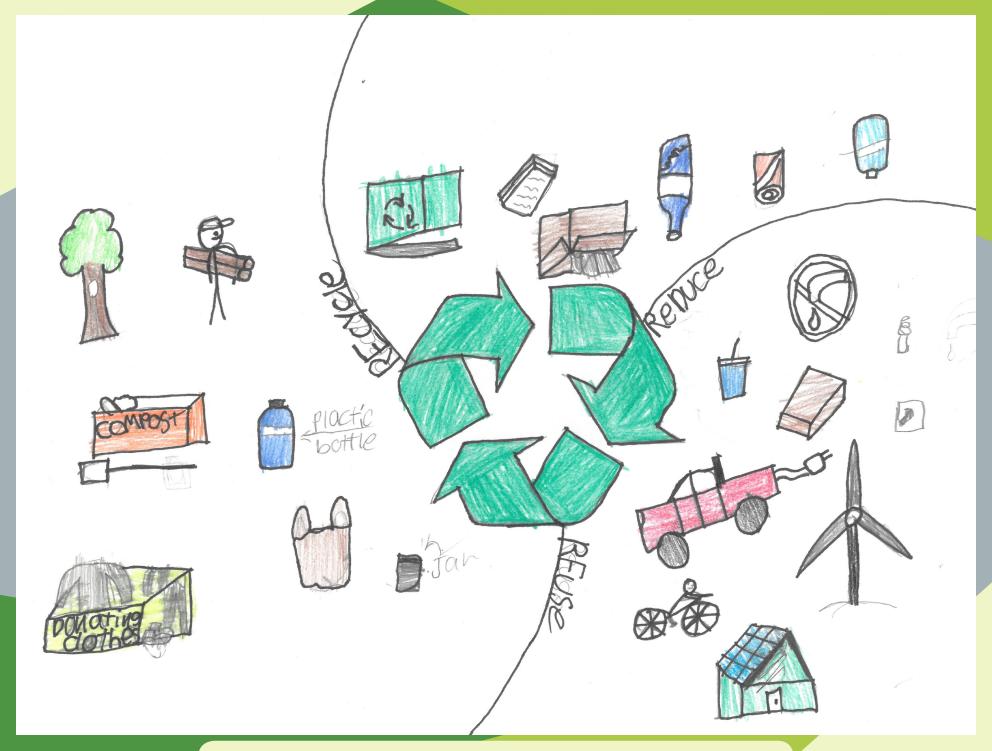

### IN THE SUMMER OF 2018...

The students of Marion County were encouraged to think critically about the many ways they can be "green".

Fourteen students in several grade categories received awards of gift cards valued from \$50 - \$100. Students with winning entries were also awarded certificates that were presented to them by the Marion County Board of Commissioners, Mid-Valley Garbage & Recycling Association (MVGRA), and Marion County Public Works Environmental Services (MCPWES) at a televised ceremony in December.

MCPWES and the eight garbage and recycling companies of MVGRA provide ongoing recycling awareness and education by offering presentations, classes, recycling demonstrations, and free learning materials to the community. If you are interested in learning more about recycling and the conservation of our natural resources contact Mid-Valley Garbage & Recycling Association at 503.390.4000 or Marion County Public Works-Environmental Services at 503.588.5169 Protect our air and water - REDUCE, REUSE, RECYCLE!