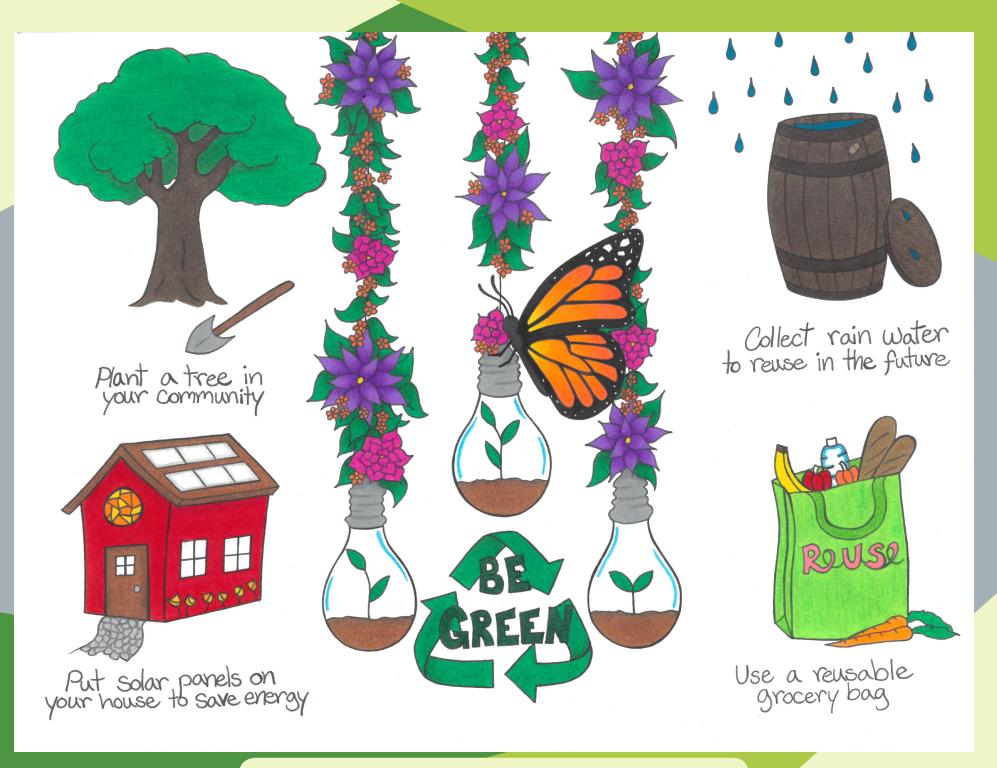

### IN THE SUMMER OF 2018...

The students of Marion County were encouraged to think critically about the many ways they can be "green".

Fourteen students in several grade categories received awards of gift cards valued from \$50 - \$100. Students with winning entries were also awarded certificates that were presented to them by the Marion County Board of Commissioners, Mid-Valley Garbage & Recycling Association (MVGRA), and Marion County Public Works Environmental Services (MCPWES) at a televised ceremony in December.

MCPWES and the eight garbage and recycling companies of MVGRA provide ongoing recycling awareness and education by offering presentations, classes, recycling demonstrations, and free learning materials to the community. If you are interested in learning more about recycling and the conservation of our natural resources contact Mid-Valley Garbage & Recycling Association at 503.390.4000 or Marion County Public Works-Environmental Services at 503.588.5169 Protect our air and water - REDUCE, REUSE, RECYCLE!