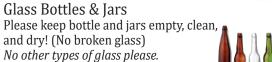

### Place into screw-top see-thru plastic jug.

Keep separate from motor oil. Glass Bottles & Jars