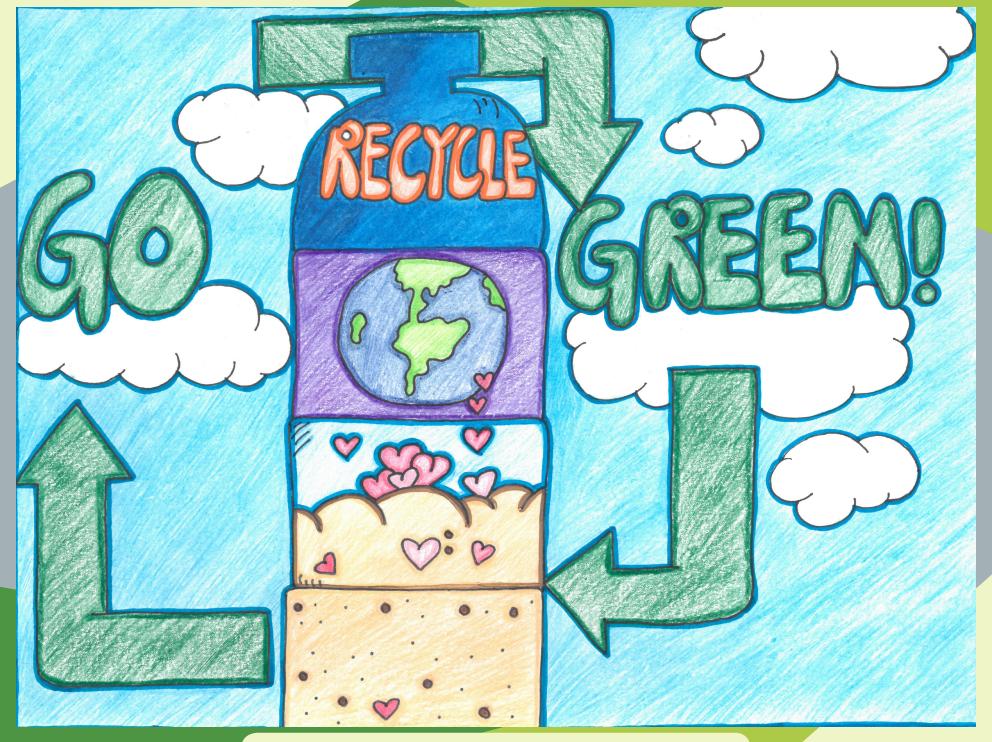

### IN THE SUMMER OF 2018...

The students of Marion County were encouraged to think critically about the many ways they can be "green".

Fourteen students in several grade categories received awards of gift cards valued from \$50 - \$100. Students with winning entries were also awarded certificates that were presented to them by the Marion County Board of Commissioners, Mid-Valley Garbage & Recycling Association (MVGRA), and Marion County Public Works Environmental Services (MCPWES) at a televised ceremony in December.

MCPWES and the eight garbage and recycling companies of MVGRA provide ongoing recycling awareness and education by offering presentations, classes, recycling demonstrations, and free learning materials to the community. If you are interested in learning more about recycling and the conservation of our natural resources contact Mid-Valley Garbage & Recycling Association at 503.390.4000 or Marion County Public Works-Environmental Services at 503.588.5169 Protect our air and water - REDUCE, REUSE, RECYCLE!