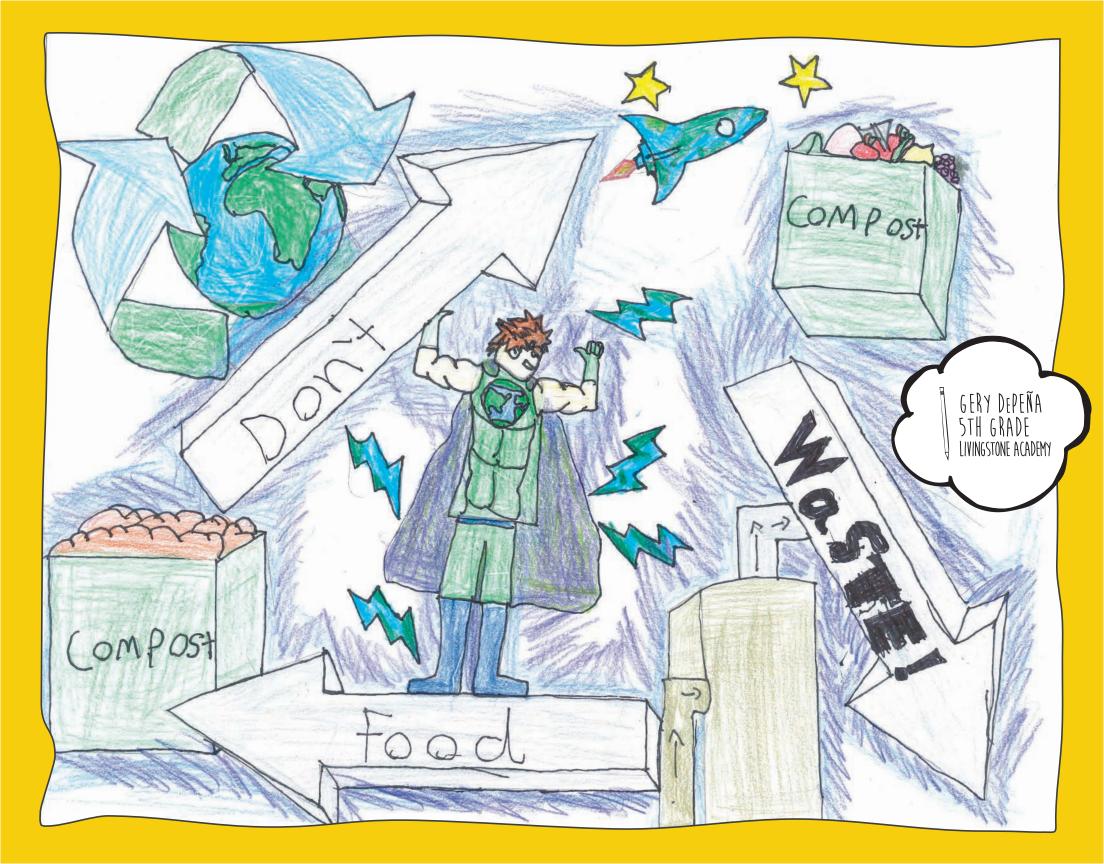

# IN THE SPRING OF 2015...

students in Marion County prepared their entries for the annual Student Recycle Art Calendar Contest. This year's theme was "Save the Food." Students were encouraged to think of ways in which they can help prevent food waste in their daily lives.

Fourteen students in several grade categories were awarded gift cards along with fabulous art sets. Students with winning entries also received certificates that were presented to them by the Marion County Board of Commissioners at a televised ceremony. This contest is sponsored by Marion County Public Works-Environmental Services and Mid-Valley Garbage & Recycling Association which provide recycling awareness and education by offering presentations, classes, recycling demonstrations, and free learning materials to the community. If you are interested in learning more about food waste prevention, recycling and resource conservation, contact MCPWES at 503.588.5169 or MVGRA at 503.390.4000.