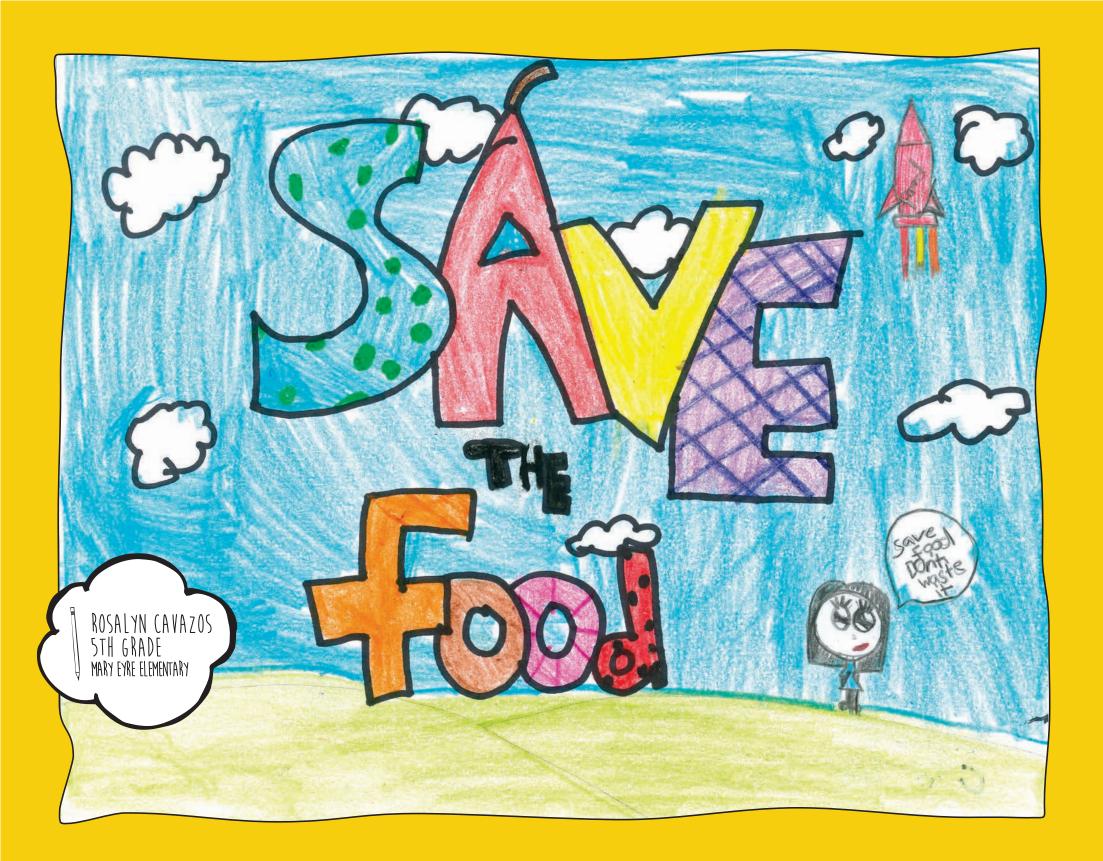

# IN THE SPRING OF 2015...

students in Marion County prepared their entries for the annual Student Recycle Art Calendar Contest. This year's theme was "Save the Food." Students were encouraged to think of ways in which they can help prevent food waste in their daily lives.

Fourteen students in several grade categories were awarded gift cards along with fabulous art sets. Students with winning entries also received certificates that were presented to them by the Marion County Board of Commissioners at a televised ceremony. This contest is sponsored by Marion County Public Works-Environmental Services and Mid-Valley Garbage & Recycling Association which provide recycling awareness and education by offering presentations, classes, recycling demonstrations, and free learning materials to the community. If you are interested in learning more about food waste prevention, recycling and resource conservation, contact MCPWES at 503.588.5169 or MVGRA at 503.390.4000.