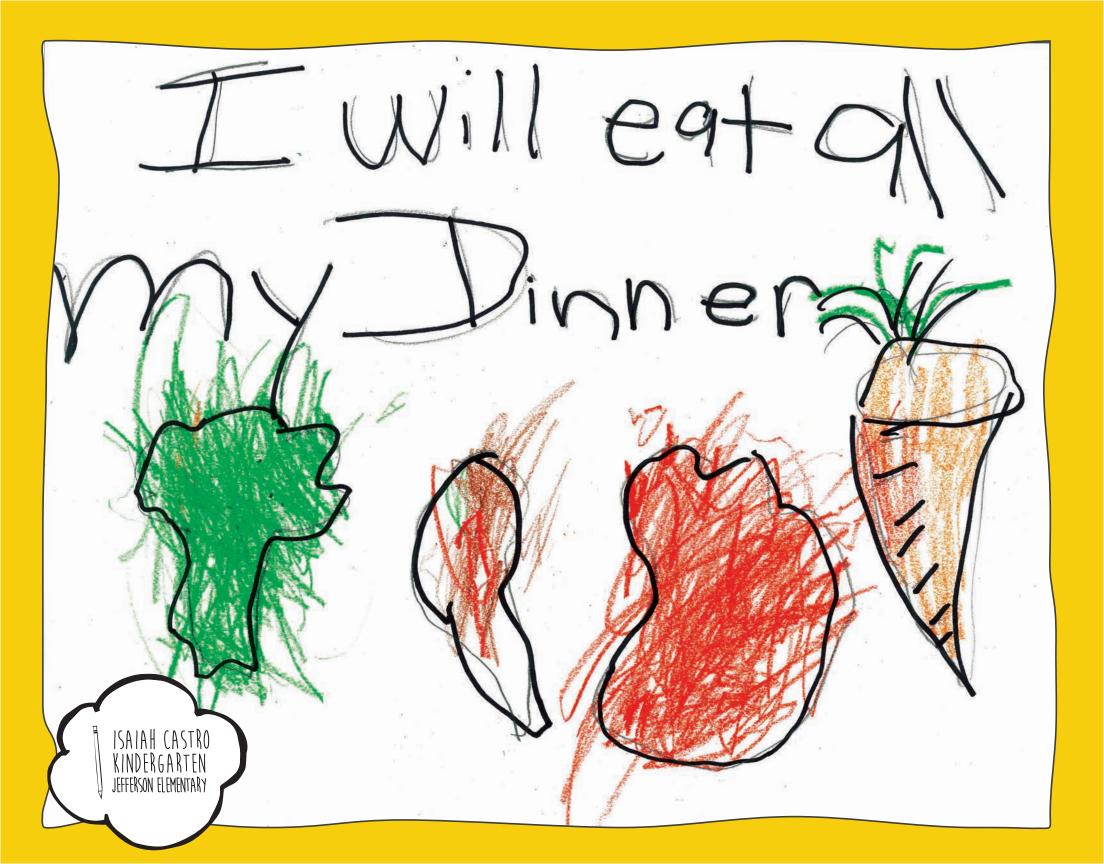

# IN THE SPRING OF 2015...

students in Marion County prepared their entries for the annual Student Recycle Art Calendar Contest. This year's theme was "Save the Food." Students were encouraged to think of ways in which they can help prevent food waste in their daily lives.