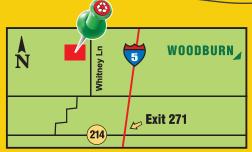

### **North Marion Recycling** & Disposal Facility

17827 Whitney Lane NE, Woodburn 503.981.4117

# North Marion Recycling & Transfer Station

17827 Whitney Ln NE Woodburn, OR 97071