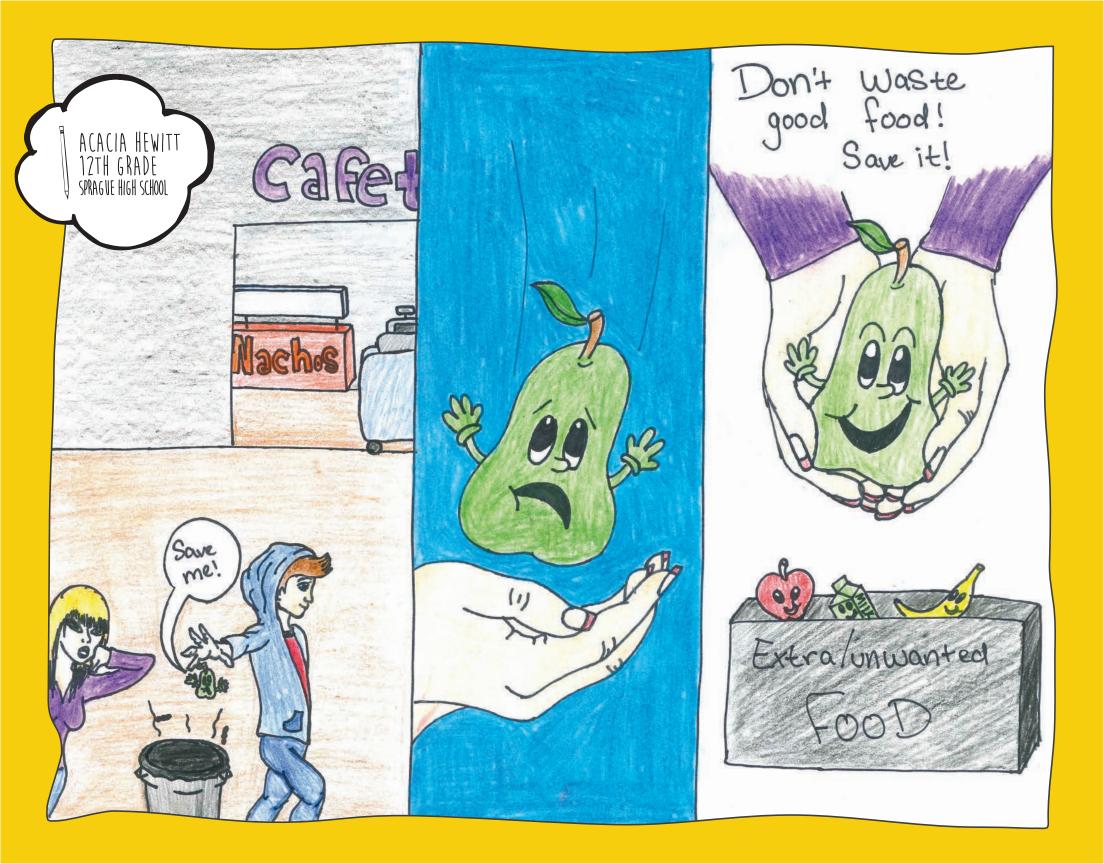

# IN THE SPRING OF 2015...

students in Marion County prepared their entries for the annual Student Recycle Art Calendar Contest. This year's theme was "Save the Food." Students were encouraged to think of ways in which they can help prevent food waste in their daily lives.