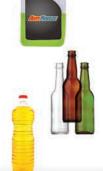

### Glass Bottles and Jars

Please sort large quantities of glass into paper sacks - keep clear from colored. No other types of glass please.

### Vegetable Cooking Oil

Place up to 2 gallons of cooled oil into original or clean see-thru plastic screwtop container.