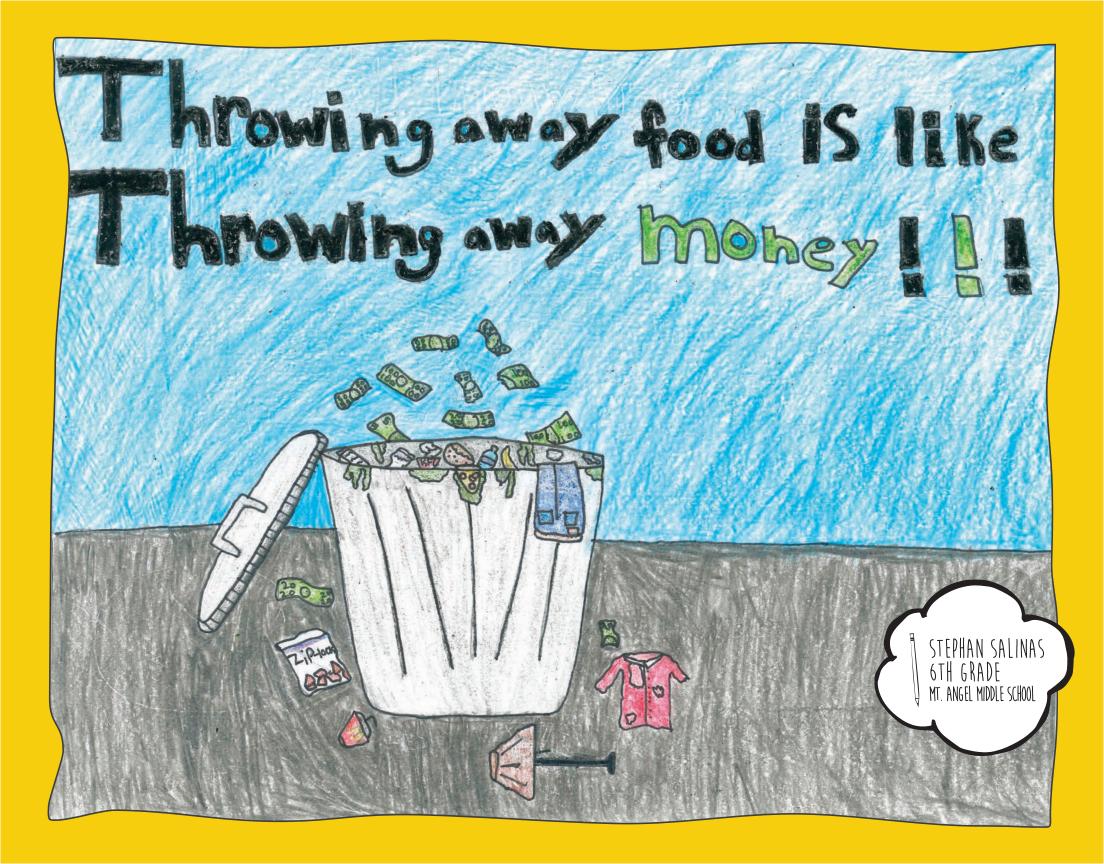

# IN THE SPRING OF 2015...

students in Marion County prepared their entries for the annual Student Recycle Art Calendar Contest. This year's theme was "Save the Food." Students were encouraged to think of ways in which they can help prevent food waste in their daily lives.