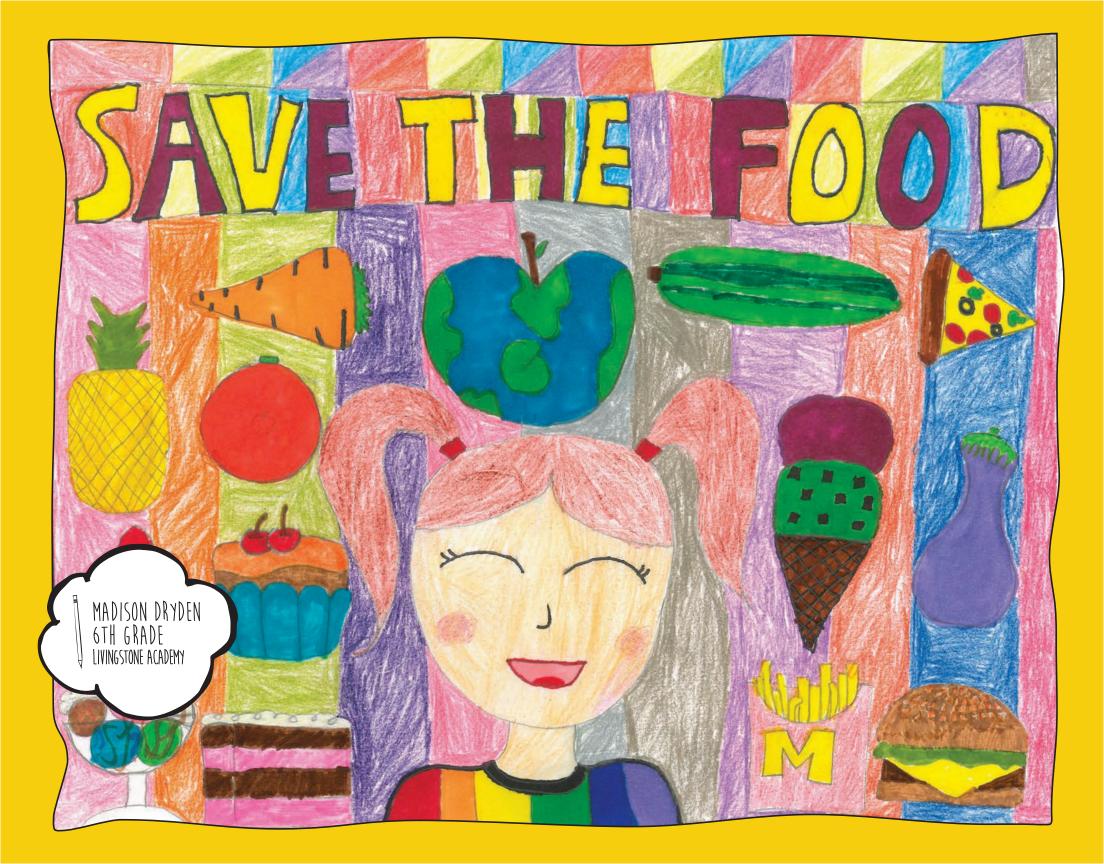

# IN THE SPRING OF 2015...

students in Marion County prepared their entries for the annual Student Recycle Art Calendar Contest. This year's theme was "Save the Food." Students were encouraged to think of ways in which they can help prevent food waste in their daily lives.

Fourteen students in several grade categories were awarded gift cards along with fabulous art sets. Students with winning entries also received certificates that were presented to them by the Marion County Board of Commissioners at a televised ceremony. This contest is sponsored by Marion County Public Works-Environmental Services and Mid-Valley Garbage & Recycling Association which provide recycling awareness and education by offering presentations, classes, recycling demonstrations, and free learning materials to the community. If you are interested in learning more about food waste prevention, recycling and resource conservation, contact MCPWES at 503.588.5169 or MVGRA at 503.390.4000.