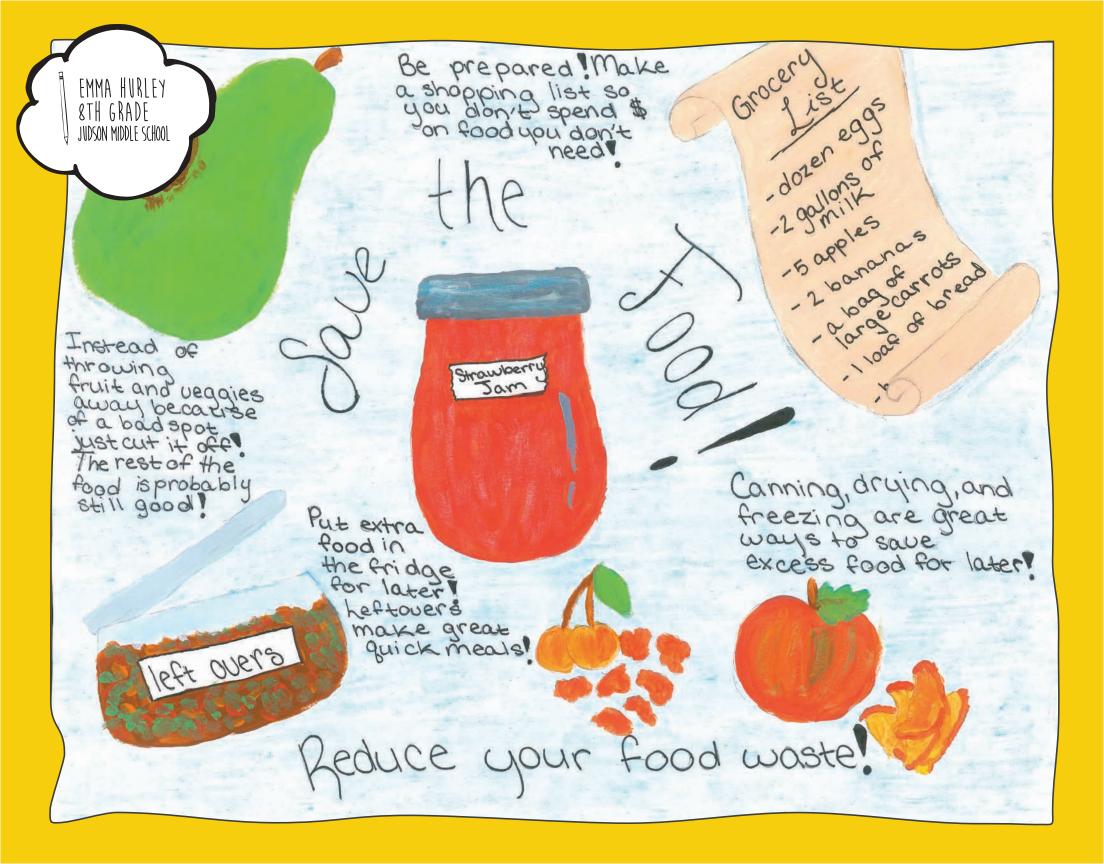

# IN THE SPRING OF 2015...

students in Marion County prepared their entries for the annual Student Recycle Art Calendar Contest. This year's theme was "Save the Food." Students were encouraged to think of ways in which they can help prevent food waste in their daily lives.