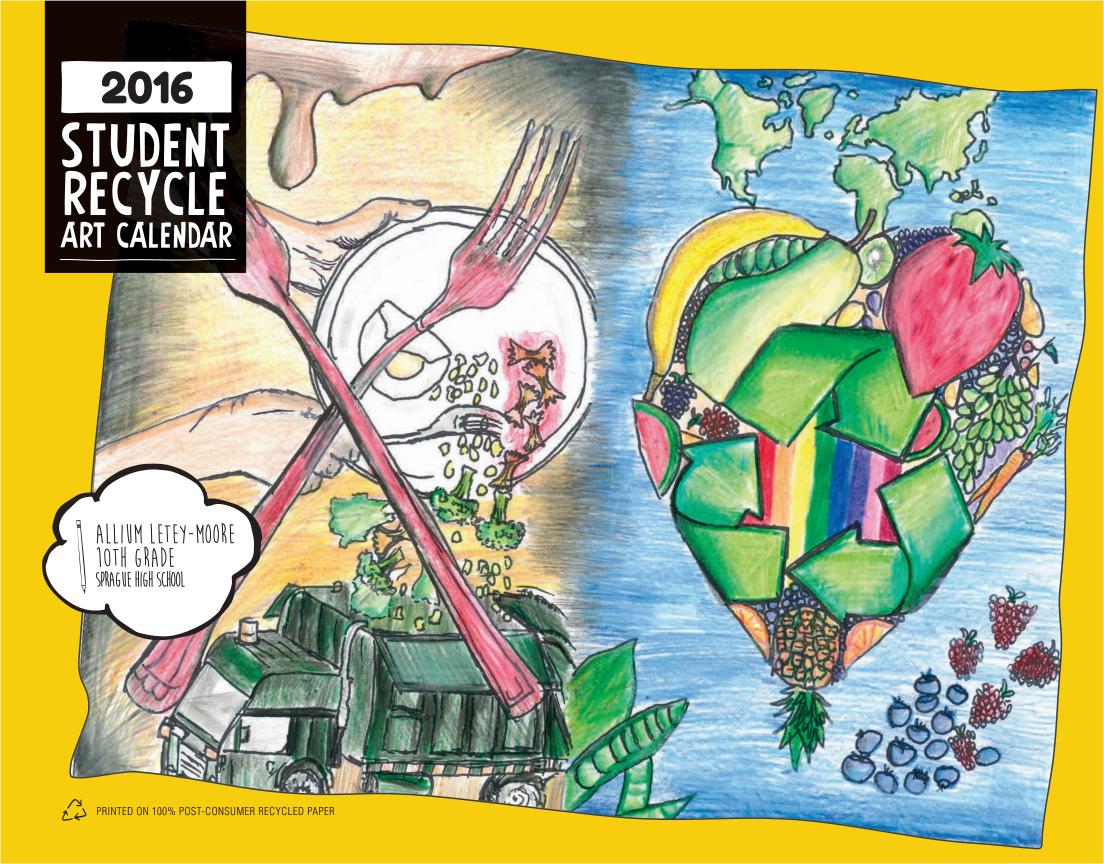

# IN THE SPRING OF 2015...

students in Marion County prepared their entries for the annual Student Recycle Art Calendar Contest. This year's theme was "Save the Food." Students were encouraged to think of ways in which they can help prevent food waste in their daily lives.

Fourteen students in several grade categories were awarded gift cards along with fabulous art sets. Students with winning entries also received certificates that were presented to them by the Marion County Board of Commissioners at a televised ceremony. This contest is sponsored by Marion County Public Works-Environmental Services and Mid-Valley Garbage & Recycling Association which provide recycling awareness and education by offering presentations, classes, recycling demonstrations, and free learning materials to the community. If you are interested in learning more about food waste prevention, recycling and resource conservation, contact MCPWES at 503.588.5169 or MVGRA at 503.390.4000.