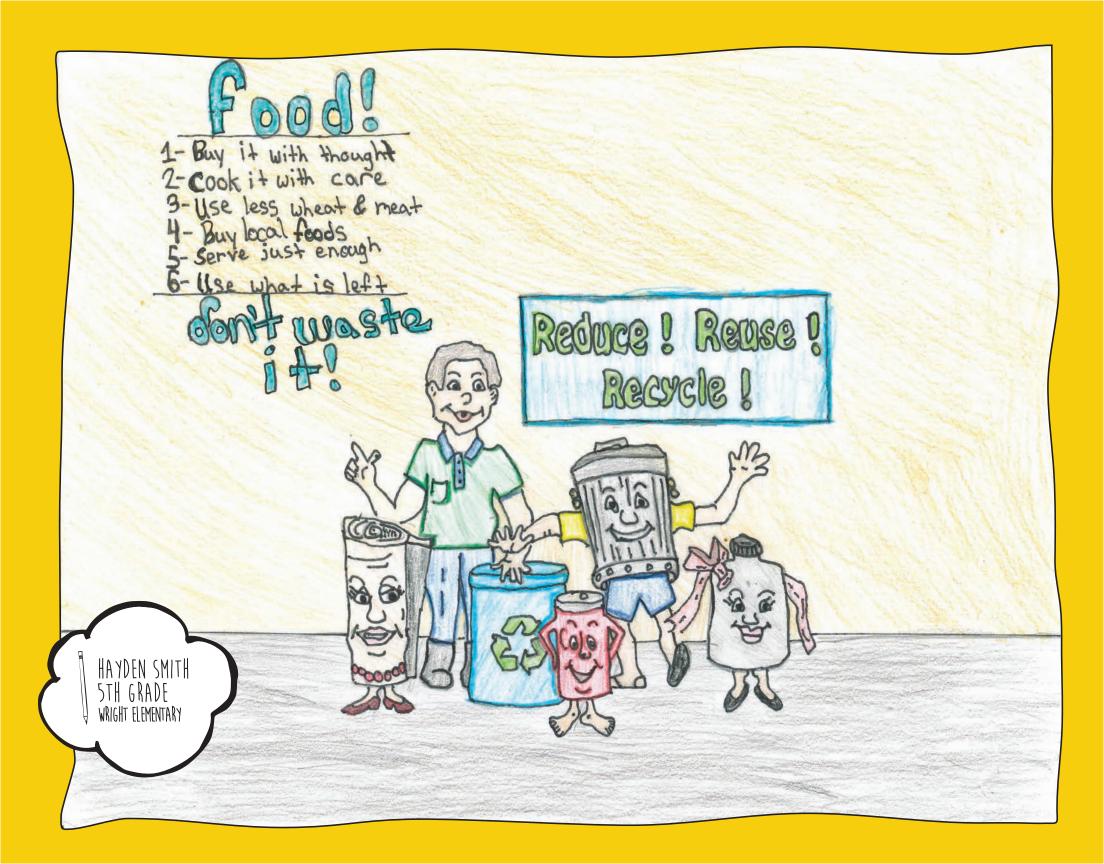

# IN THE SPRING OF 2015...

students in Marion County prepared their entries for the annual Student Recycle Art Calendar Contest. This year's theme was "Save the Food." Students were encouraged to think of ways in which they can help prevent food waste in their daily lives.

Fourteen students in several grade categories were awarded gift cards along with fabulous art sets. Students with winning entries also received certificates that were presented to them by the Marion County Board of Commissioners at a televised ceremony. This contest is sponsored by Marion County Public Works-Environmental Services and Mid-Valley Garbage & Recycling Association which provide recycling awareness and education by offering presentations, classes, recycling demonstrations, and free learning materials to the community. If you are interested in learning more about food waste prevention, recycling and resource conservation, contact MCPWES at 503.588.5169 or MVGRA at 503.390.4000.