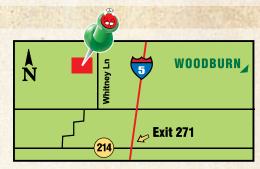

#### **North Marion Recycling** & Transfer Station

17827 Whitney Ln NE Woodburn, OR 97071