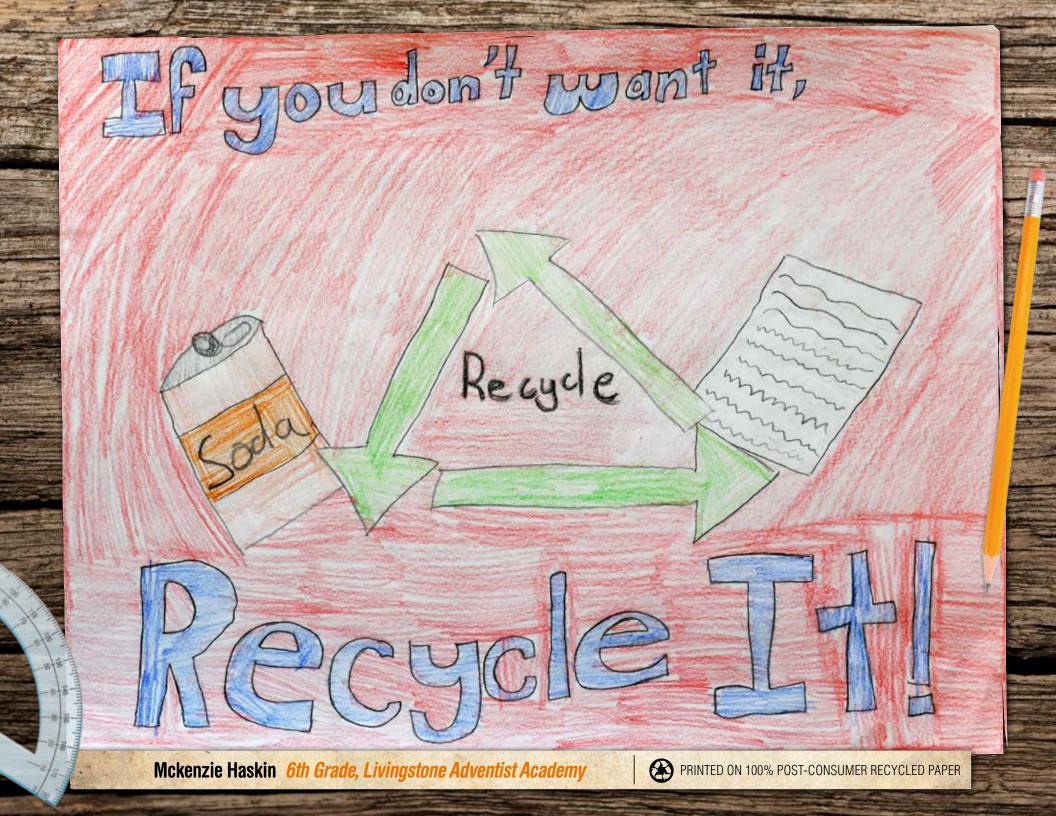

#### In the spring of 2014...

students in Marion County were preparing their entries for the annual Recycle Art Calendar Contest. The students were encouraged to think critically about waste reduction, reuse, and why it is important to recycle.

Fourteen students in several grade categories received awards of gift cards valued from \$100 to \$200. Students with winning entries were also awarded certificates that were presented to them by the Marion County Board of Commissioners, Mid-Valley Garbage and Recycling Association (MVGRA), and Marion County Public Works — Environmental Services (MCPWES) at a televised ceremony in December.