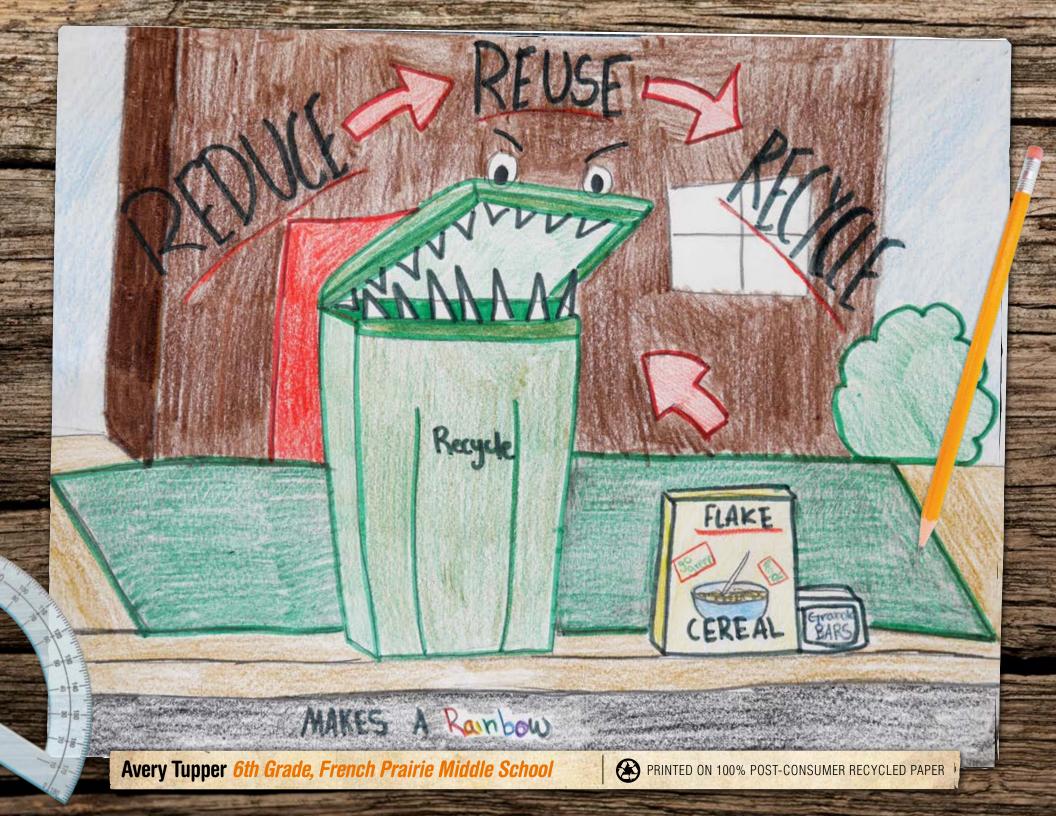

#### In the spring of 2014...

students in Marion County were preparing their entries for the annual Recycle Art Calendar Contest. The students were encouraged to think critically about waste reduction, reuse, and why it is important to recycle.

Fourteen students in several grade categories received awards of gift cards valued from \$100 to \$200. Students with winning entries were also awarded certificates that were presented to them by the Marion County Board of Commissioners, Mid-Valley Garbage and Recycling Association (MVGRA), and Marion County Public Works — Environmental Services (MCPWES) at a televised ceremony in December.