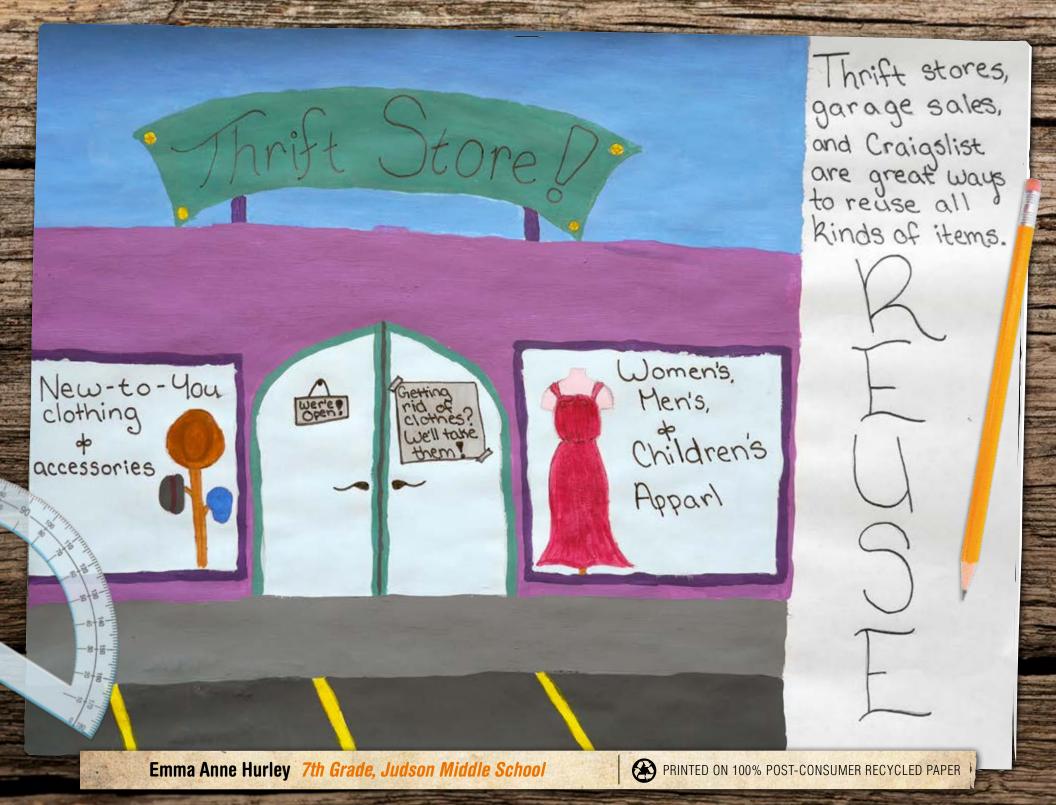

#### In the spring of 2014...

students in Marion County were preparing their entries for the annual Recycle Art Calendar Contest. The students were encouraged to think critically about waste reduction, reuse, and why it is important to recycle.

Fourteen students in several grade categories received awards of gift cards valued from \$100 to \$200. Students with winning entries were also awarded certificates that were presented to them by the Marion County Board of Commissioners, Mid-Valley Garbage and Recycling Association (MVGRA), and Marion County Public Works — Environmental Services (MCPWES) at a televised ceremony in December.