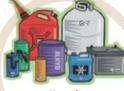

#### Household Batteries

Alkaline, rechargeable, & small button cells. Sizes AAAA through D, 6 Volt - 9 Volt. Must be in a zip-sealed bag.

Place up to 2, one-gallon labeled cans. Please: NO rusty cans!

#### Used Motor Oil

In a sealed, leak-proof, plastic screw-top container.

#### Antifreeze

Place into screw-top see-thru plastic jug. Keep separate from motor oil,

#### Glass Bottles and Jars

Please sort large quantities of glass into paper sacks - keep clear from colored. No other types of glass please.

#### Vegetable Cooking Oil

Place up to 2 gallons of cooled oil into original or clean see-thru plastic screwtop container.

above must be placed inside the small recycling basket