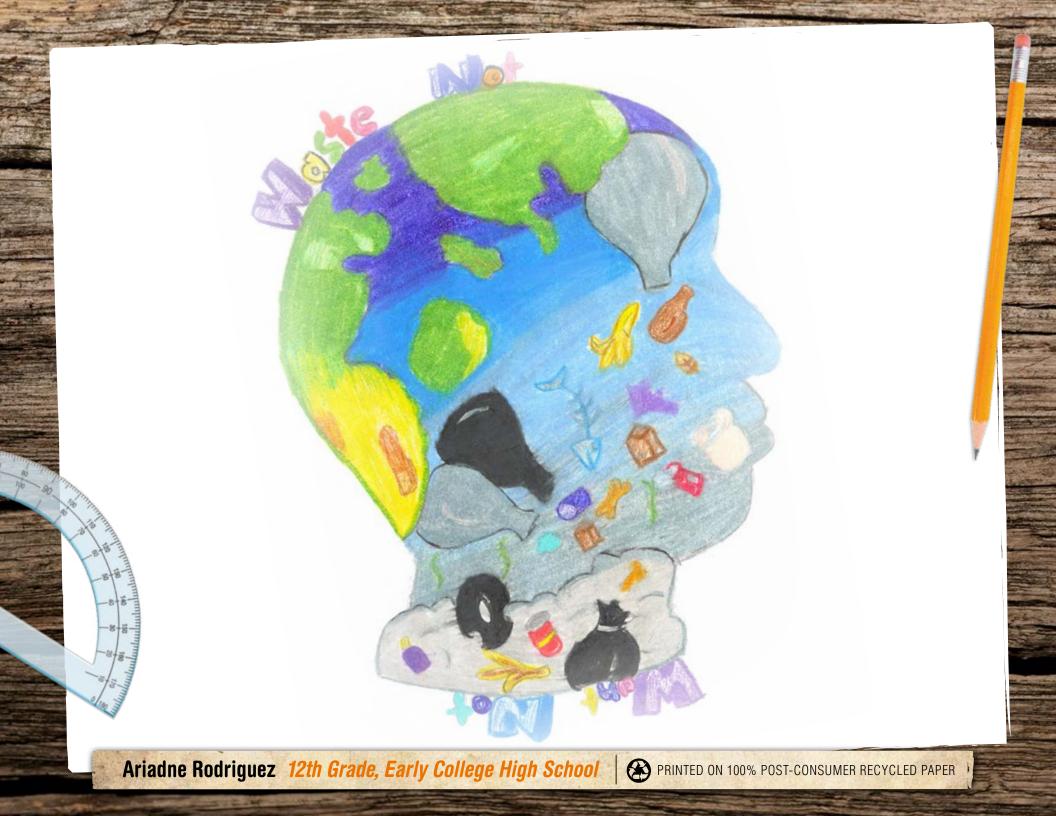

#### In the spring of 2014...

students in Marion County were preparing their entries for the annual Recycle Art Calendar Contest. The students were encouraged to think critically about waste reduction, reuse, and why it is important to recycle.

Fourteen students in several grade categories received awards of gift cards valued from \$100 to \$200. Students with winning entries were also awarded certificates that were presented to them by the Marion County Board of Commissioners, Mid-Valley Garbage and Recycling Association (MVGRA), and Marion County Public Works — Environmental Services (MCPWES) at a televised ceremony in December.