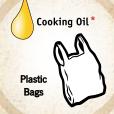

#### NO:

Plastic Bags, Medical Waste. Animal Waste, Foil, Liquids, Grease/Oils, Metal, Personal Hygiene Products, Other plastic, Styrofoam, Utensils \*Sorry, no other paper items

at this time

#### Vegetable Cooking Oil

Place up to 2 gallons of cooled oil into original or clean see-thru plastic screwtop container.

above must be placed inside the small recycling basket