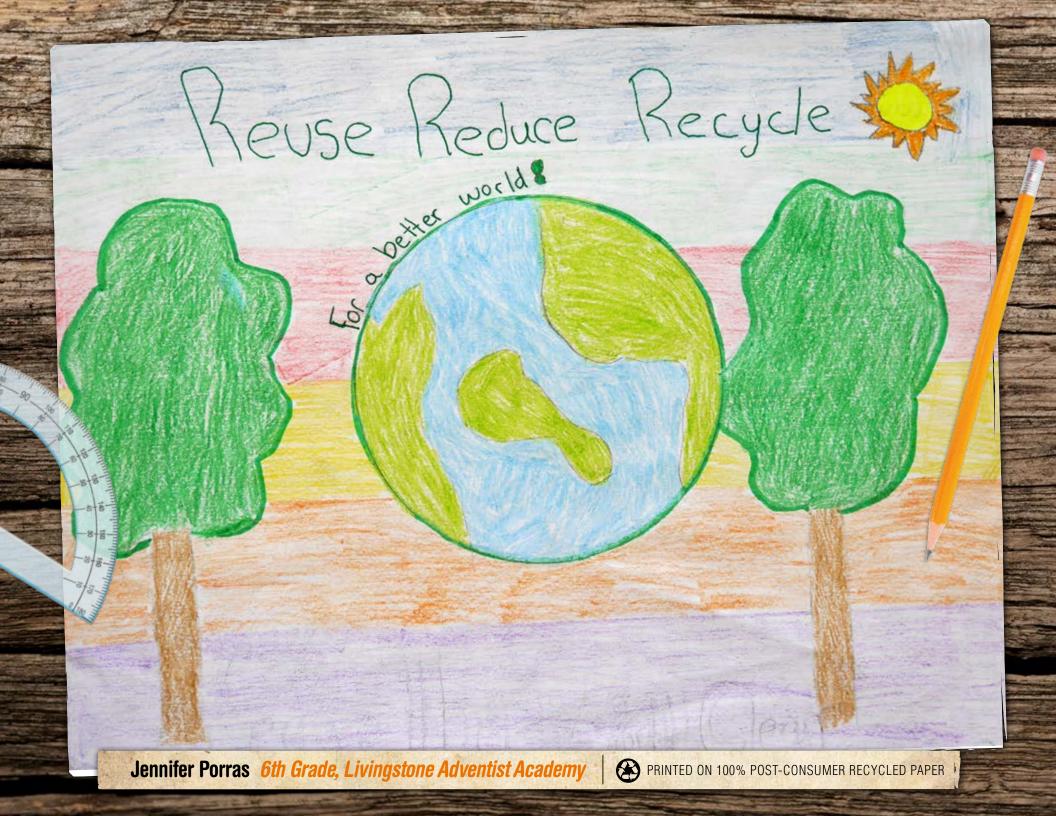

#### In the spring of 2014...

students in Marion County were preparing their entries for the annual Recycle Art Calendar Contest. The students were encouraged to think critically about waste reduction, reuse, and why it is important to recycle.

Fourteen students in several grade categories received awards of gift cards valued from \$100 to \$200. Students with winning entries were also awarded certificates that were presented to them by the Marion County Board of Commissioners, Mid-Valley Garbage and Recycling Association (MVGRA), and Marion County Public Works — Environmental Services (MCPWES) at a televised ceremony in December.