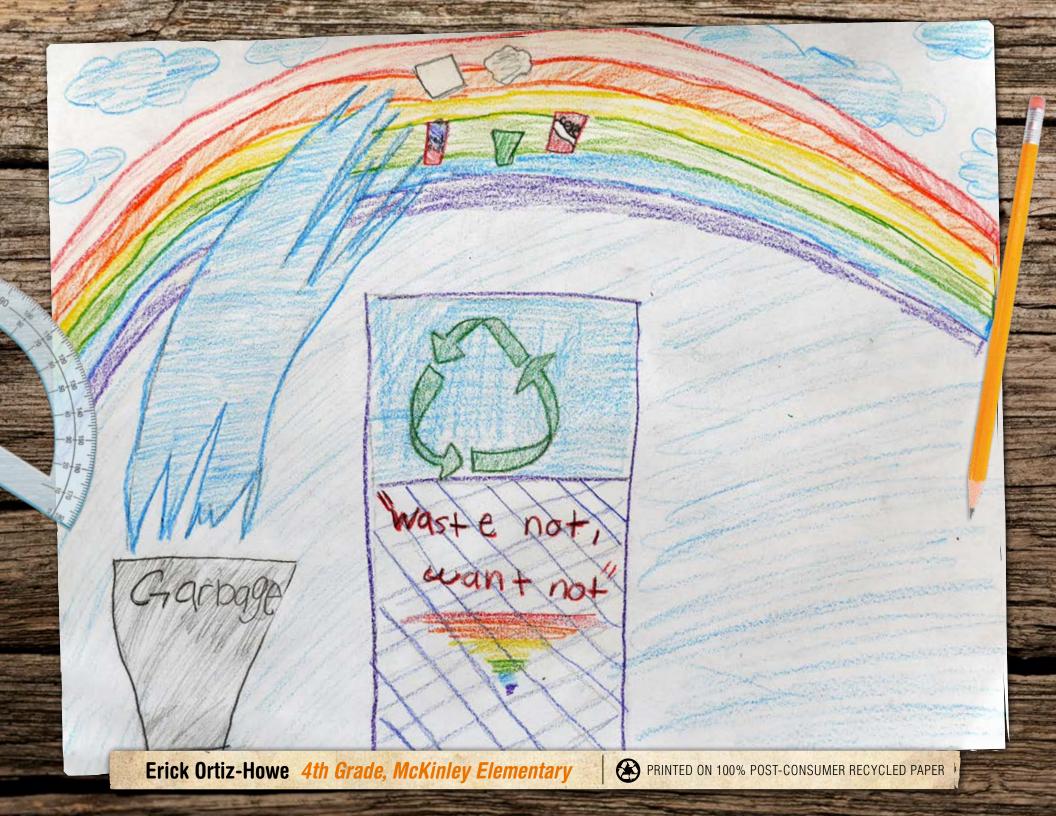

#### In the spring of 2014...

students in Marion County were preparing their entries for the annual Recycle Art Calendar Contest. The students were encouraged to think critically about waste reduction, reuse, and why it is important to recycle.

Fourteen students in several grade categories received awards of gift cards valued from \$100 to \$200. Students with winning entries were also awarded certificates that were presented to them by the Marion County Board of Commissioners, Mid-Valley Garbage and Recycling Association (MVGRA), and Marion County Public Works — Environmental Services (MCPWES) at a televised ceremony in December.

This art calendar was coordinated and developed by Griselda Puga, MCPWES Waste Reduction Coordinator; Todd Irvine, General Manager of MVGRA. All K-12 students that live in Marion County are welcome to participate in the upcoming contest. For more contest details, please call (503) 566-4159 or email gpuga@co.marion.or.us.