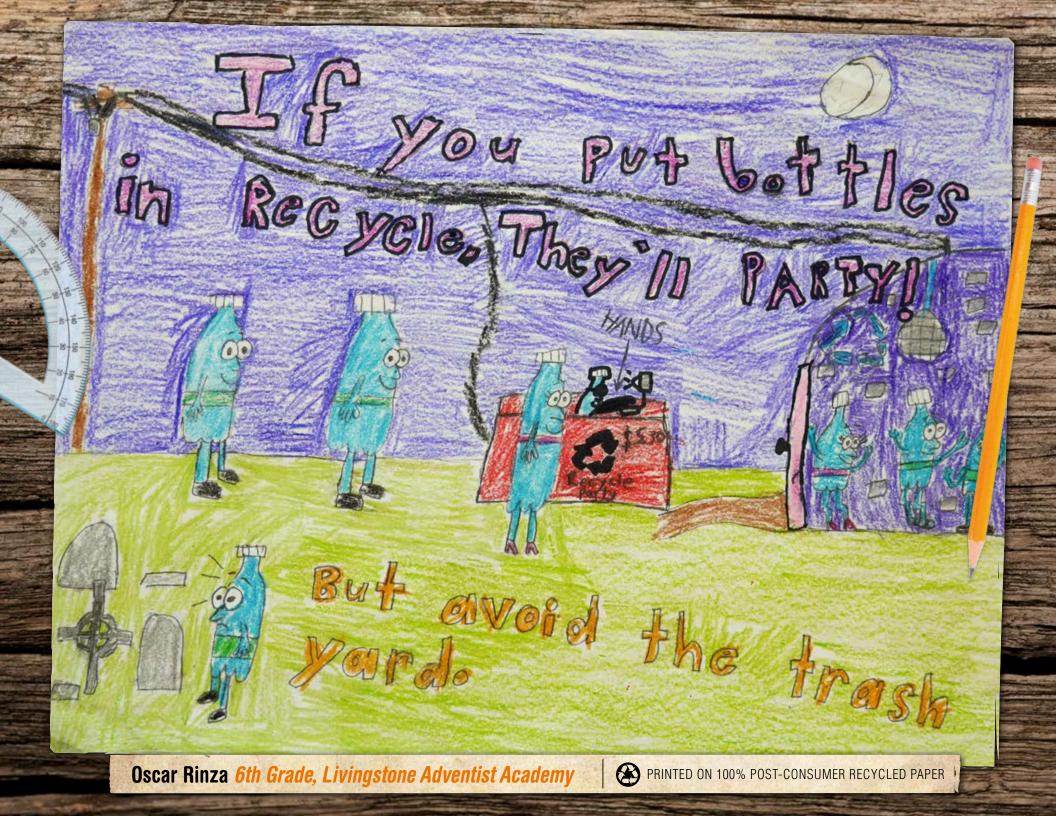

#### In the spring of 2014...

students in Marion County were preparing their entries for the annual Recycle Art Calendar Contest. The students were encouraged to think critically about waste reduction, reuse, and why it is important to recycle.

Fourteen students in several grade categories received awards of gift cards valued from \$100 to \$200. Students with winning entries were also awarded certificates that were presented to them by the Marion County Board of Commissioners, Mid-Valley Garbage and Recycling Association (MVGRA), and Marion County Public Works — Environmental Services (MCPWES) at a televised ceremony in December.