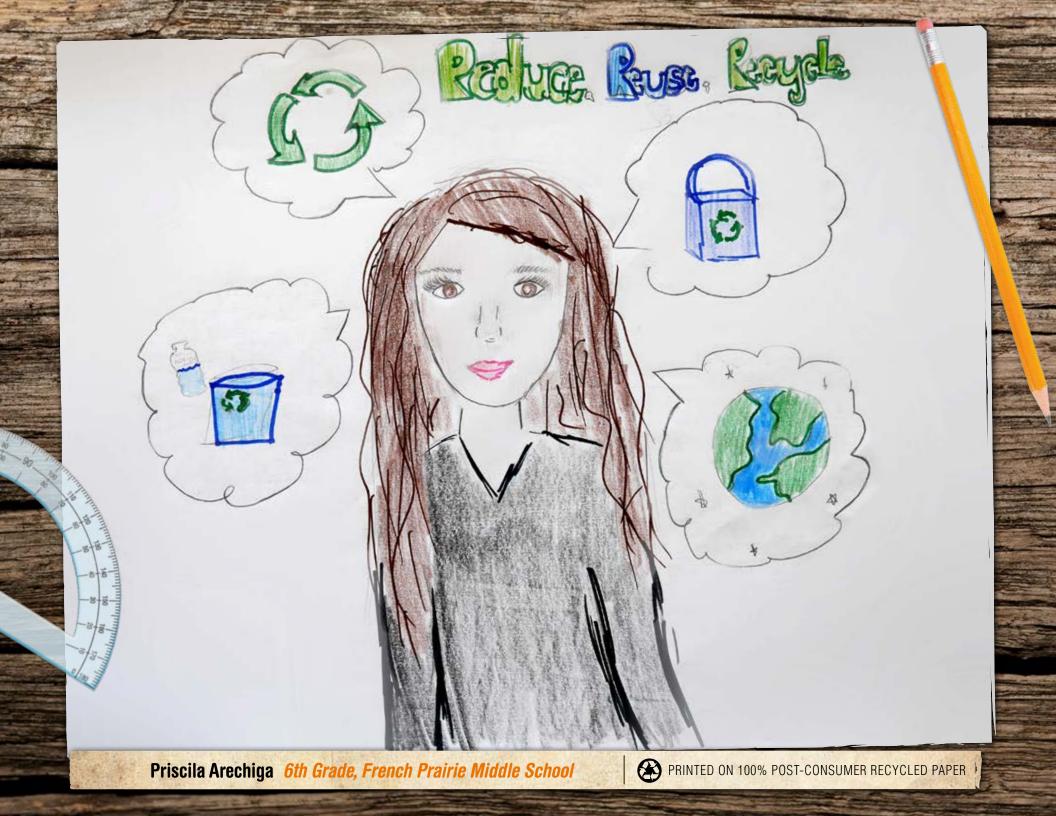

#### In the spring of 2014...

students in Marion County were preparing their entries for the annual Recycle Art Calendar Contest. The students were encouraged to think critically about waste reduction, reuse, and why it is important to recycle.

Fourteen students in several grade categories received awards of gift cards valued from \$100 to \$200. Students with winning entries were also awarded certificates that were presented to them by the Marion County Board of Commissioners, Mid-Valley Garbage and Recycling Association (MVGRA), and Marion County Public Works — Environmental Services (MCPWES) at a televised ceremony in December.