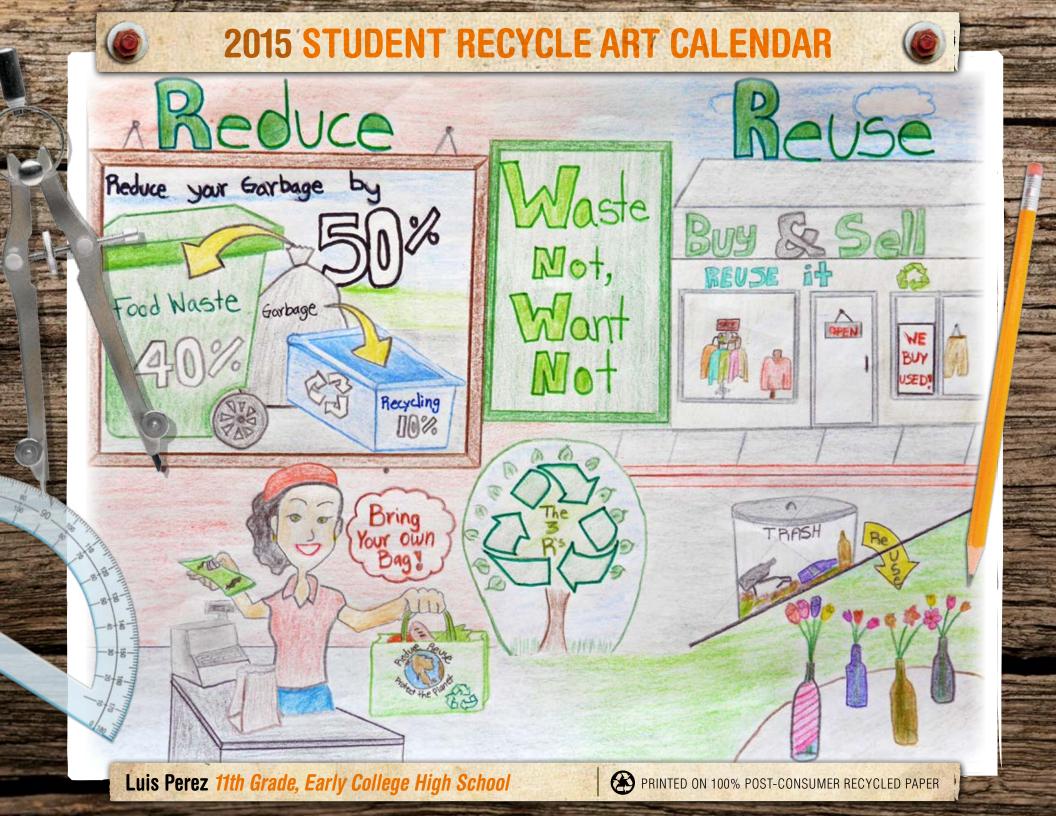

#### In the spring of 2014...

students in Marion County were preparing their entries for the annual Recycle Art Calendar Contest. The students were encouraged to think critically about waste reduction, reuse, and why it is important to recycle.

Fourteen students in several grade categories received awards of gift cards valued from \$100 to \$200. Students with winning entries were also awarded certificates that were presented to them by the Marion County Board of Commissioners, Mid-Valley Garbage and Recycling Association (MVGRA), and Marion County Public Works — Environmental Services (MCPWES) at a televised ceremony in December.