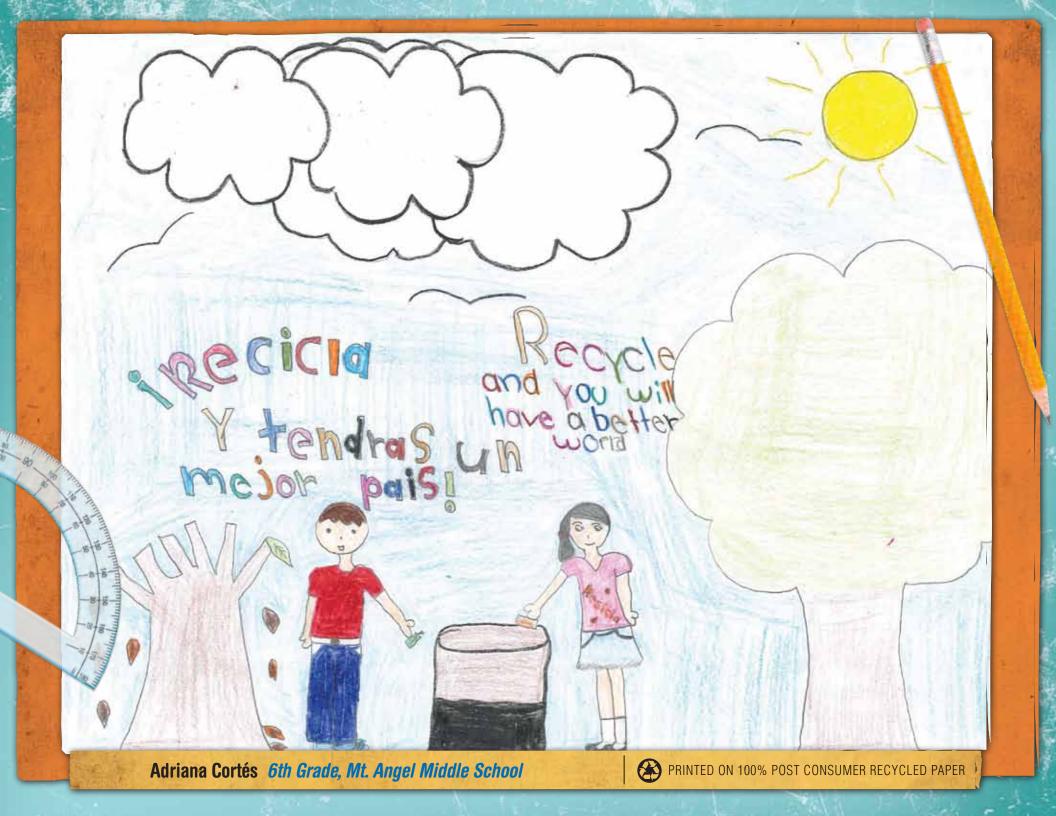

#### During October of 2012...

students in Marion County were preparing their entries for the annual Recycle Art Calendar Contest. The students were encouraged to think critically about waste reduction, reuse, and why it is important to recycle.

Hundreds of entries were received from students all across Marion County! Fourteen students in several grade categories received awards of gift cards valued from \$100 to \$200. Students with winning entries were also awarded certificates that were presented to them by the Marion County Board of Commissioners, Mid-Valley Garbage and Recycling Association (MVGRA), Salem-Keizer School District, and Marion County Public Works - Environmental Services (MCPWES) at a televised ceremony in December.