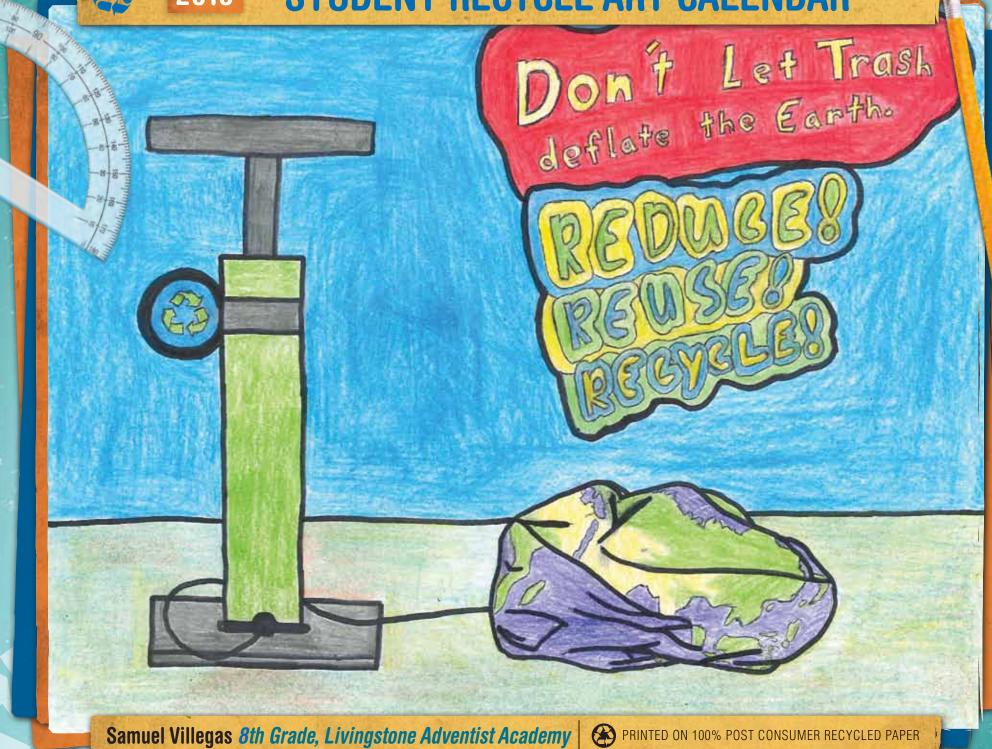

#### During October of 2012...

students in Marion County were preparing their entries for the annual Recycle Art Calendar Contest. The students were encouraged to think critically about waste reduction, reuse, and why it is important to recycle.

Hundreds of entries were received from students all across Marion County! Fourteen students in several grade categories received awards of gift cards valued from \$100 to \$200. Students with winning entries were also awarded certificates that were presented to them by the Marion County Board of Commissioners, Mid-Valley Garbage and Recycling Association (MVGRA), Salem-Keizer School District, and Marion County Public Works - Environmental Services (MCPWES) at a televised ceremony in December.