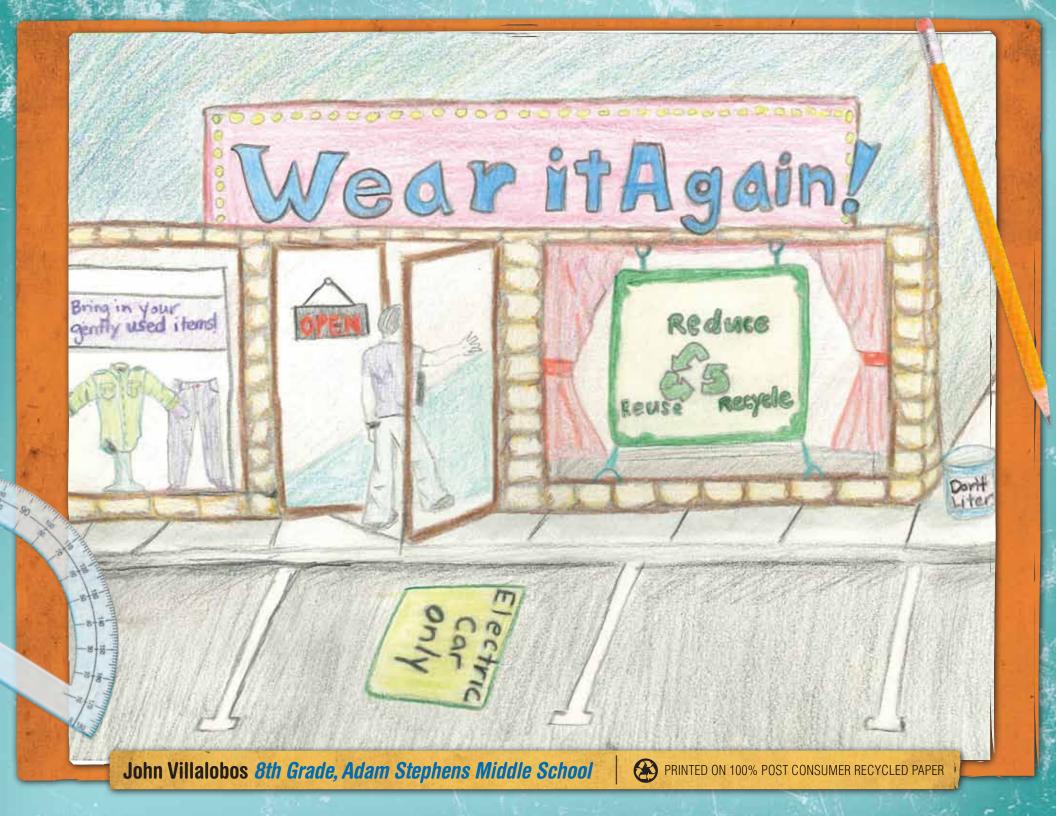

#### During October of 2012...

students in Marion County were preparing their entries for the annual Recycle Art Calendar Contest. The students were encouraged to think critically about waste reduction, reuse, and why it is important to recycle.

Hundreds of entries were received from students all across Marion County! Fourteen students in several grade categories received awards of gift cards valued from \$100 to \$200. Students with winning entries were also awarded certificates that were presented to them by the Marion County Board of Commissioners, Mid-Valley Garbage and Recycling Association (MVGRA), Salem-Keizer School District, and Marion County Public Works - Environmental Services (MCPWES) at a televised ceremony in December.