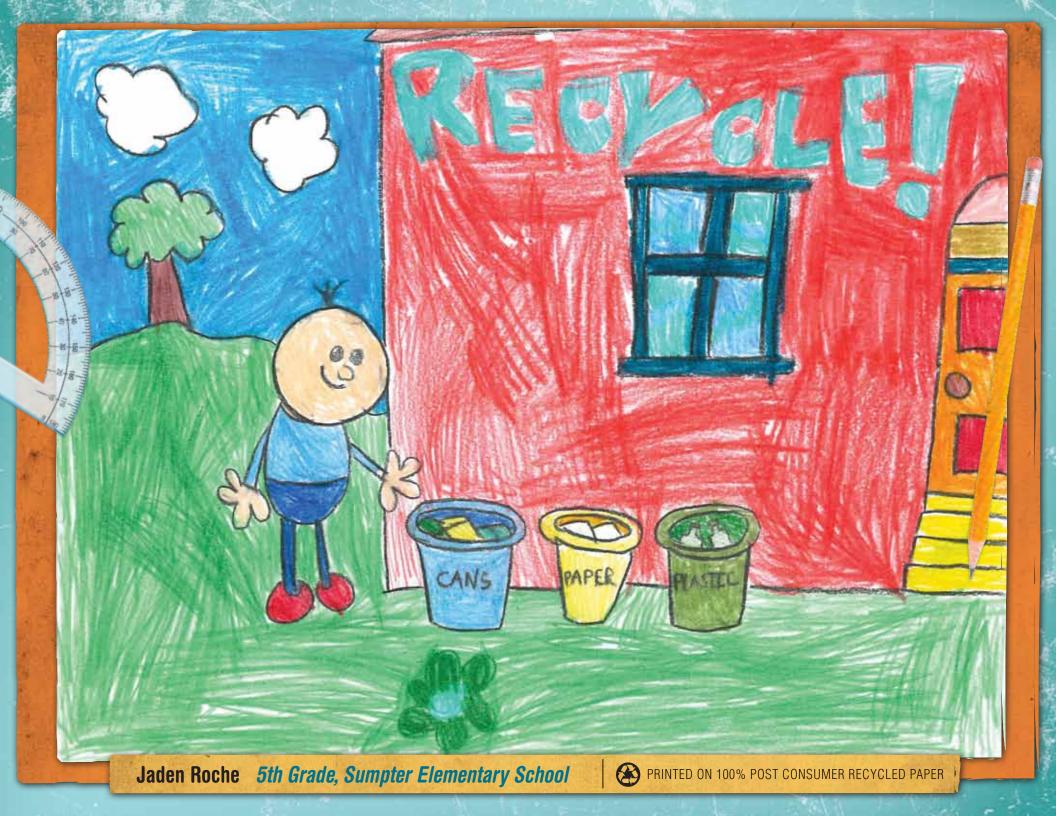

#### During October of 2012...

students in Marion County were preparing their entries for the annual Recycle Art Calendar Contest. The students were encouraged to think critically about waste reduction, reuse, and why it is important to recycle.

Hundreds of entries were received from students all across Marion County! Fourteen students in several grade categories received awards of gift cards valued from \$100 to \$200. Students with winning entries were also awarded certificates that were presented to them by the Marion County Board of Commissioners, Mid-Valley Garbage and Recycling Association (MVGRA), Salem-Keizer School District, and Marion County Public Works - Environmental Services (MCPWES) at a televised ceremony in December.