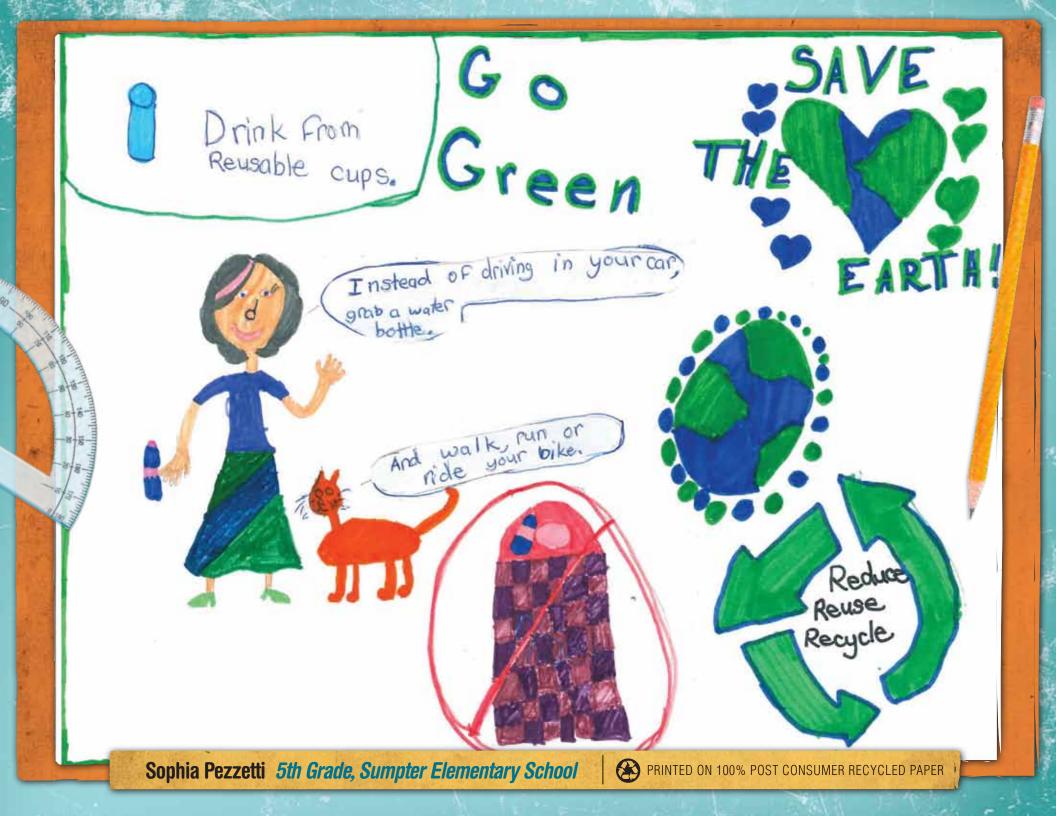

#### During October of 2012...

students in Marion County were preparing their entries for the annual Recycle Art Calendar Contest. The students were encouraged to think critically about waste reduction, reuse, and why it is important to recycle.

Hundreds of entries were received from students all across Marion County! Fourteen students in several grade categories received awards of gift cards valued from \$100 to \$200. Students with winning entries were also awarded certificates that were presented to them by the Marion County Board of Commissioners, Mid-Valley Garbage and Recycling Association (MVGRA), Salem-Keizer School District, and Marion County Public Works - Environmental Services (MCPWES) at a televised ceremony in December.