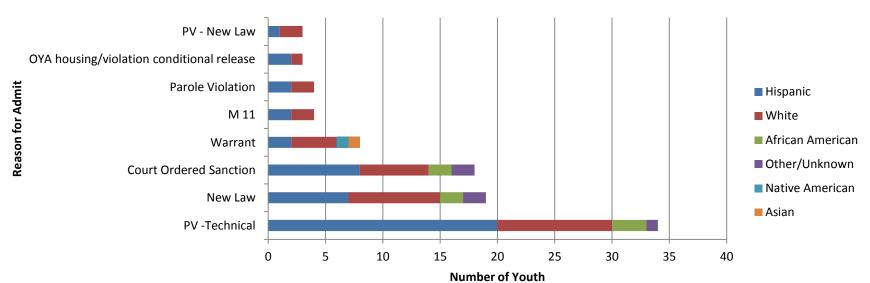

| 2.23  |
| Courth Ordered (1-8 Day)<br>Sanction        | 14      | 62                | 2.07  |
| Probation Violation (Law)                   | 3       | 21                | 0.70  |
| Violation of Conditional Release            | 1       | 10                | 0.33  |
| Parole Violation                            | 4       | 9                 | 0.30  |
| OYA Housing                                 | 2       | 6                 | 0.20  |
| Sanction for Contempt                       | 1       | 4                 | 0.13  |
| Total                                       | 86      | 701               | 23.37 |

## **Marion County Detention Center September 2016**

## **Gender and Any Incidents**

# **Race/Ethnicity and Any Incidents**





#### Admission Reason by Race/Ethnicity