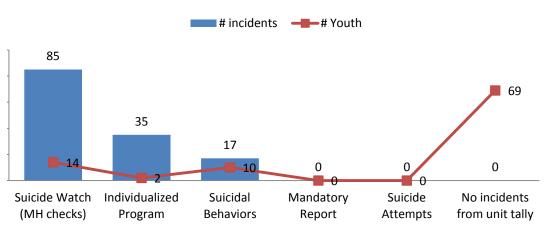

#### **Monthly Detention Incidents JJIS**

## **Marion County Detention Center September 2016**

No days at capacity in September

Youth with Dual involvement:

Child Welfare = 1 ( 1%)

MV-WRAP = 6 ( 7%)

No Mandatory Reports,