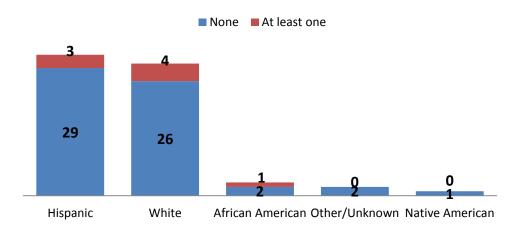

| 8       | 67                | 2.23  |
| Courth Ordered (1-8 Day)<br>Sanction        | 14      | 62                | 2.07  |
| Probation Violation (Law)                   | 3       | 21                | 0.70  |
| Violation of Conditional Release            | 1       | 10                | 0.33  |
| Parole Violation                            | 4       | 9                 | 0.30  |
| OYA Housing                                 | 2       | 6                 | 0.20  |
| Sanction for Contempt                       | 1       | 4                 | 0.13  |
| Total                                       | 86      | 701               | 23.37 |

## **Marion County Detention Center September 2016**

## **Gender and Any Incidents**

# **Race/Ethnicity and Any Incidents**





#### Admission Reason by Race/Ethnicity