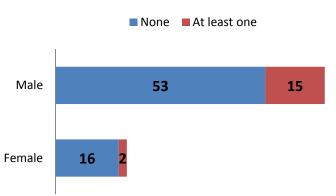

| 8       | 67                | 2.23  |
| Courth Ordered (1-8 Day)<br>Sanction        | 14      | 62                | 2.07  |
| Probation Violation (Law)                   | 3       | 21                | 0.70  |
| Violation of Conditional Release            | 1       | 10                | 0.33  |
| Parole Violation                            | 4       | 9                 | 0.30  |
| OYA Housing                                 | 2       | 6                 | 0.20  |
| Sanction for Contempt                       | 1       | 4                 | 0.13  |
| Total                                       | 86      | 701               | 23.37 |

## **Marion County Detention Center September 2016**

## **Gender and Any Incidents**

# **Race/Ethnicity and Any Incidents**





#### Admission Reason by Race/Ethnicity