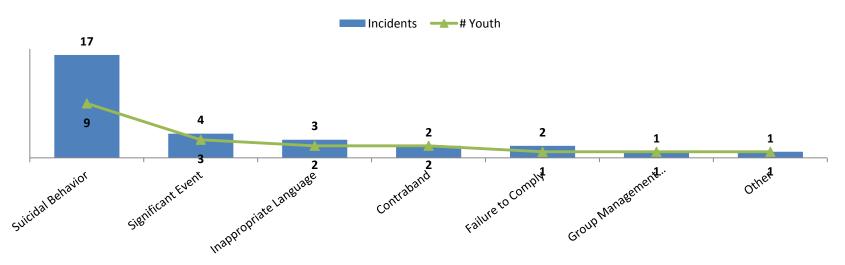

## **Marion County Detention Center September 2016**





Unduplicated youth = 86

Total Admission Episodes = 94

Average Daily Population = 23.37

Number of JJIS incidents = 29

Number of Unit incidents = 137

Number of youth with incidents (JJIS or Unit)= 17 (20% of youth)

#### **Monthly Detention Incidents JJIS**



## **Marion County Detention Center September 2016**

No days at capacity in September

Youth with Dual involvement:

Child Welfare = 1 ( 1%)

MV-WRAP = 6 ( 7%)

No Mandatory Reports,

#### Restraint Use

- No Mechanical Restraint
- No use of Restraint Chair
- No use of Compliance Restraint
- No assaults

|                      | Total Bed |      |     |       |
|----------------------|-----------|------|-----|-------|
|                      | # Youth   | days | ADF | )     |
| Marion County        | 5         | 0    | 596 | 19.23 |
| OYA Probation/Parole | 1         | 4    | 94  | 3.03  |
| .Polk County         |           | 3    | 19  | .61   |
| Other Counties       |           | 1    | 1   | .03   |

| Reason for Admission:                       | # Youth | Total Bed<br>days | ADP